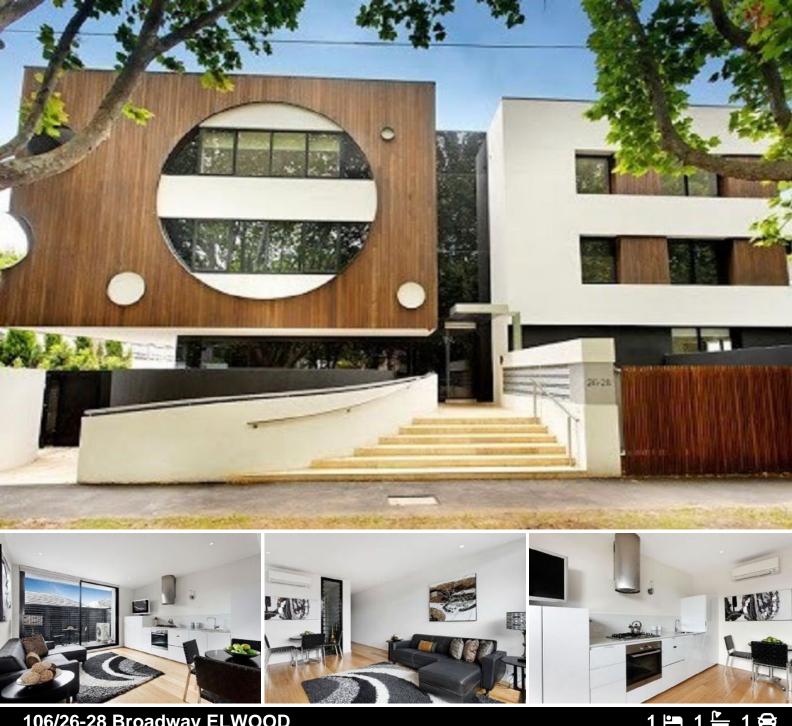

## 106/26-28 Broadway ELWOOD

## Oh I do like to be by the seaside

Boasting a modern interior, this first floor apartment offers fantastic indoor and outside entertaining zones. The open plan and casual space, orientated north for maximum natural light, flows effortlessly into the outstanding kitchen, comprising all the modern amenities one could expect from an apartment of this quality. Adjoining this area and connecting through a floor to ceiling glass door is an amazing alfresco balcony.

Highlights include:

- Lounge with beautiful timber flooring, a huge sliding glass door to balcony
- Open plan modern kitchen with stone bench tops concealed fridge space, gas top cooking & amp; range of storage cabinetry
- Bedroom has a large built in wardrobe
- Modern bathroom with discreet laundry
- Security intercom
- Heating/Cooling via split system