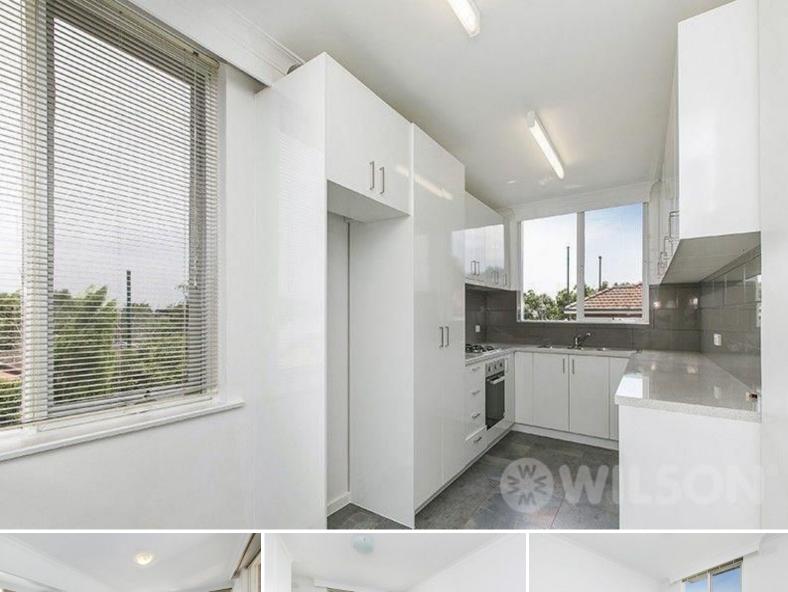

## Features:

- Large living area with balcony
- Spacious eat-in kitchen complete with dishwasher, gas cooktop, electric oven, very generous storage and counter space, double sink
- Queen sized master bedroom with robes
- Large second and third bedrooms with built in robes
- Contemporary bathroom with toilet
- Separate spacious laundry
- Second separate toilet
- Split system with heating and cooling
- Carpeted throughout
- Off street parking for one car