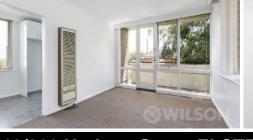

## Features:

- Large living area with balcony
- Spacious eat-in kitchen complete with dishwasher, gas cooktop, electric oven, very generous storage and counter space, double sink
- Queen sized master bedroom with robes
- Large second and third bedrooms with built in robes
- Contemporary bathroom with toilet
- Separate spacious laundry
- Second separate toilet
- Split system with heating and cooling
- Carpeted throughout
- Off street parking for one car