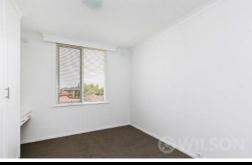

## Features:

- Large living area with balcony
- Spacious eat-in kitchen complete with dishwasher, gas cooktop, electric oven, very generous storage and counter space, double sink
- Queen sized master bedroom with robes
- Large second and third bedrooms with built in robes
- Contemporary bathroom with toilet
- Separate spacious laundry
- Second separate toilet
- Split system with heating and cooling
- Carpeted throughout
- Off street parking for one car