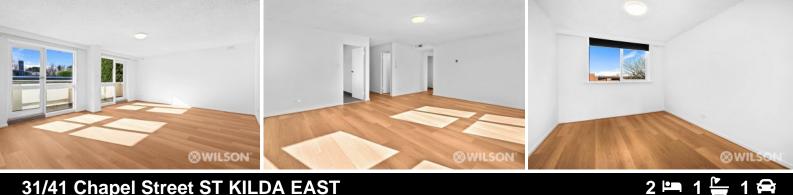

## Fully renovated modern apartment

This fully renovated two bedroom apartment has class written all over it. No expense has been spared creating this masterpiece

Featuring:

- Secure entry to block
- New hybrid timber flooring throughout
- Ducted heating
- Large living area with a wall of windows allowing in lots of light
- Separate kitchen with abundant storage space
- Dishwasher
- Beautifully styled bathroom with floor to ceiling marble look tiles and large shower cubicle
- Separate toilet
- Laundry area with storage space
- Two good sized bedrooms with built in robes