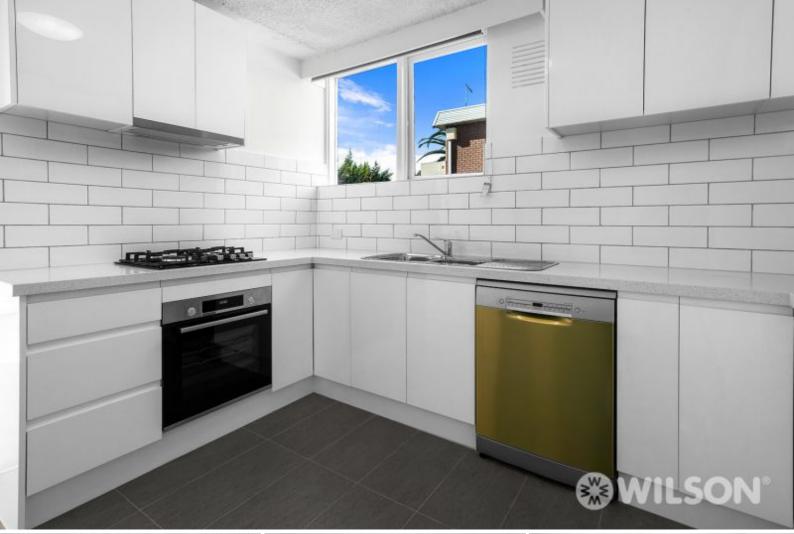

## Fully renovated modern apartment

This fully renovated two bedroom apartment has class written all over it. No expense has been spared creating this masterpiece

Featuring:

- Secure entry to block
- New hybrid timber flooring throughout
- Ducted heating
- Large living area with a wall of windows allowing in lots of light
- Separate kitchen with abundant storage space
- Dishwasher
- Beautifully styled bathroom with floor to ceiling marble look tiles and large shower cubicle
- Separate toilet
- Laundry area with storage space
- Two good sized bedrooms with built in robes