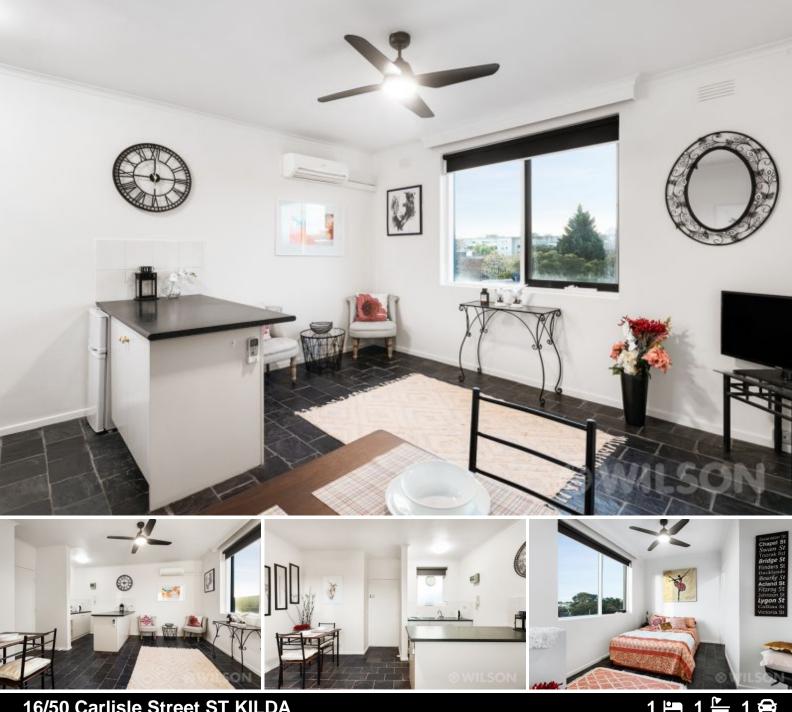

## Affordable pearl so close to the oyster!

This beautiful, north-facing St Kilda apartment features unobstructed views over the treetops and newly fitted charcoal slate flooring throughout.

With Carlisle Street and St Kilda Road trams a few metres away, it's a hop skip jump to every amenity imaginable including St Kilda beach, Acland Street cafes, Fitzroy Street restaurants, Luna Park and numerous entertainment venues.

Comprising spacious open-plan kitchen and living with huge bench space, reverse-cycle air-conditioning, ceiling fans in living and bedroom plus panoramic north-facing tree-top views, it is the perfect low-maintenance home for those seeking a perfect combination of location and convenience.

The unit has its own separate ensuite with shower over bath and laundry facilities on site and is part of an established, boutique complex, with low owner's corporation fees and comes complete with a convenient, secure undercover car space with easy remote access.