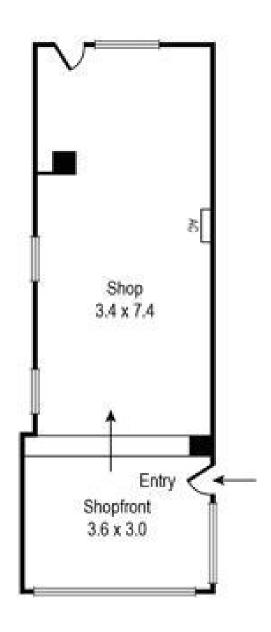

ial are proud to present two modern, immaculate, natural light filled boutique retail premises, superbly located in South Yarra just off Toorak Road. First time available in over 20 years.

- Two adjacent boutique shops can be leased individually or together
- Separate entrances
- Versatile floorplans together of 71.76 sqm approx or individually of (35.96 sqm & 35.8 sqm approx)
- One shop with storeroom, kitchenette and internal toilet
- Surrounded by some of Melbourne's best cafes, shops and restaurants
- Train and tram within walking distance

## Rental:

Shop 1 - \$35,000 p.a. + GST + outgoings Shop 2 - \$36,000 p.a. + GST + outgoings Nicole Scrofani 0411 224 451 nscrofani@wilsonagents.com.au

Alan Watson 0434 398 818 awatson@wilsonagents.com.au



## Shop 1, 4 Avoca St, South Yarra







Total Area = 35.96m<sup>2</sup> Approx