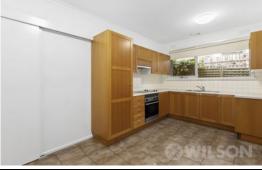

- All rooms freshly painted
- Entry hall to large L-shaped living and dining room with direct access to entertainer's terrace overlooking private garden
- Timber kitchen with meals area, electric cooktop and loads of cupboards,
- All 3 bedrooms are good sized with built in robes
- 2 fully renovated bathrooms (main with ensuite) 2 showers no bathtub.
- Large private courtyard with artificial lawn that is easy maintenance
- Central gas heating throughout. Works perfectly
- Split system air conditioning in living room,
- Separate laundry and lock up garage / store room.
- Timber parquetry flooring in bedrooms and living room, no carpet