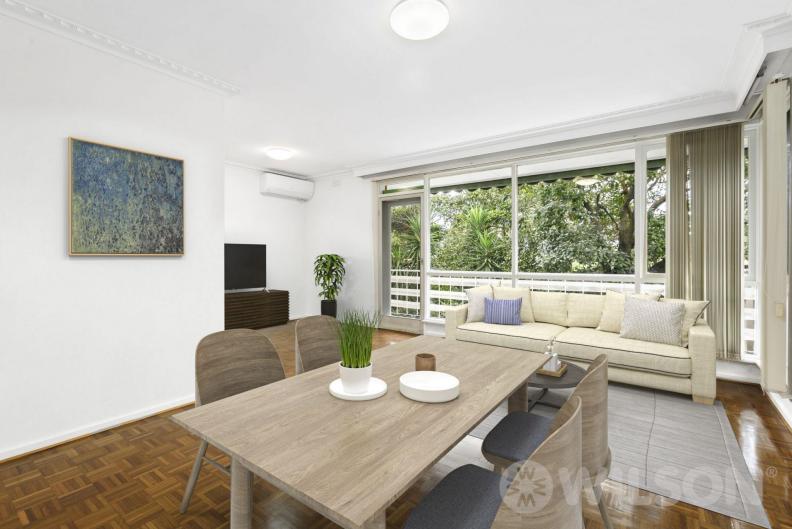

- All rooms freshly painted
- Entry hall to large L-shaped living and dining room with direct access to entertainer's terrace overlooking private garden
- Timber kitchen with meals area, electric cooktop and loads of cupboards,
- All 3 bedrooms are good sized with built in robes
- 2 fully renovated bathrooms (main with ensuite) 2 showers no bathtub.
- Large private courtyard with artificial lawn that is easy maintenance
- Central gas heating throughout. Works perfectly
- Split system air conditioning in living room,
- Separate laundry and lock up garage / store room.
- Timber parquetry flooring in bedrooms and living room, no carpet