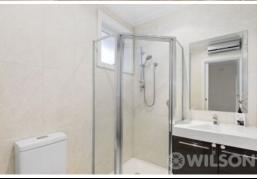

- All rooms freshly painted
- Entry hall to large L-shaped living and dining room with direct access to entertainer's terrace overlooking private garden
- Timber kitchen with meals area, electric cooktop and loads of cupboards,
- All 3 bedrooms are good sized with built in robes
- 2 fully renovated bathrooms (main with ensuite) 2 showers no bathtub.
- Large private courtyard with artificial lawn that is easy maintenance
- Central gas heating throughout. Works perfectly
- Split system air conditioning in living room,
- Separate laundry and lock up garage / store room.
- Timber parquetry flooring in bedrooms and living room, no carpet