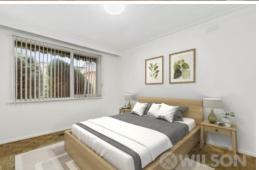

- All rooms freshly painted
- Entry hall to large L-shaped living and dining room with direct access to entertainer's terrace overlooking private garden
- Timber kitchen with meals area, electric cooktop and loads of cupboards,
- All 3 bedrooms are good sized with built in robes
- 2 fully renovated bathrooms (main with ensuite) 2 showers no bathtub.
- Large private courtyard with artificial lawn that is easy maintenance
- Central gas heating throughout. Works perfectly
- Split system air conditioning in living room,
- Separate laundry and lock up garage / store room.
- Timber parquetry flooring in bedrooms and living room, no carpet