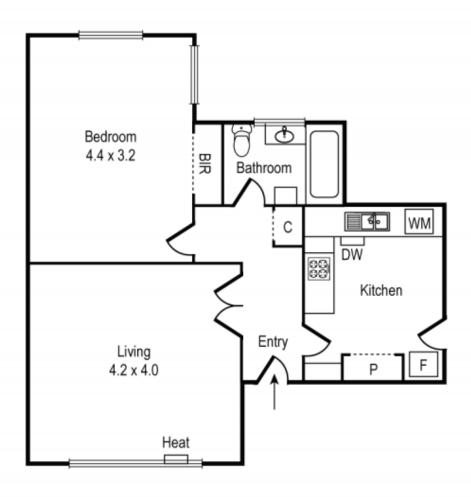

## Art Deco At the Banff

Quietly positioned at the rear of the classic Art Deco building located in the heart and soul of St Kilda and tightly held community. This generous size one bedroom (approx. 60sqm) apartment offers separate living, recent renovated kitchen and bathroom. Set in a lush garden setting with brilliant perimeter security, this apartment features original timber polished floors, a formal entrance hall, soaring 3m ceilings and a secured intercom entrance. Enjoy the ambience of the green garden outlook - Reach out touch the trees, soak up the sunshine and sea breeze!