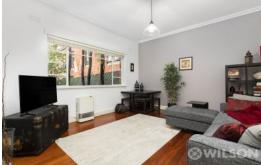

## Art Deco At the Banff

Quietly positioned at the rear of the classic Art Deco building located in the heart and soul of St Kilda and tightly held community. This generous size one bedroom (approx. 60sqm) apartment offers separate living, recent renovated kitchen and bathroom. Set in a lush garden setting with brilliant perimeter security, this apartment features original timber polished floors, a formal entrance hall, soaring 3m ceilings and a secured intercom entrance. Enjoy the ambience of the green garden outlook - Reach out touch the trees, soak up the sunshine and sea breeze!