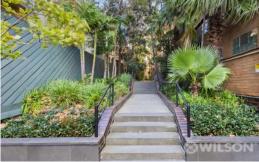

## Art Deco At the Banff

Quietly positioned at the rear of the classic Art Deco building located in the heart and soul of St Kilda and tightly held community. This generous size one bedroom (approx. 60sqm) apartment offers separate living, recent renovated kitchen and bathroom. Set in a lush garden setting with brilliant perimeter security, this apartment features original timber polished floors, a formal entrance hall, soaring 3m ceilings and a secured intercom entrance. Enjoy the ambience of the green garden outlook - Reach out touch the trees, soak up the sunshine and sea breeze!