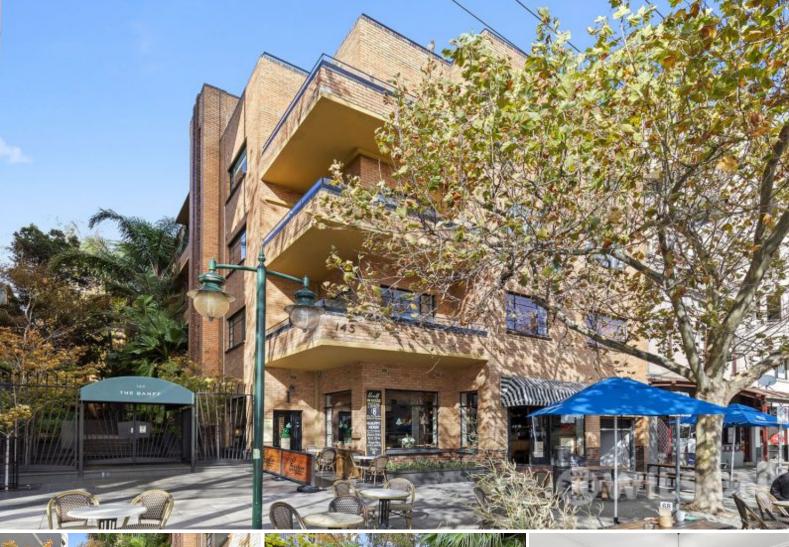

## 23/145 Fitzroy Street ST KILDA

## Art Deco At the Banff

Quietly positioned at the rear of the classic Art Deco building located in the heart and soul of St Kilda and tightly held community. This generous size one bedroom (approx. 60sqm) apartment offers separate living, recent renovated kitchen and bathroom. Set in a lush garden setting with brilliant perimeter security, this apartment features original timber polished floors, a formal entrance hall, soaring 3m ceilings and a secured intercom entrance. Enjoy the ambience of the green garden outlook - Reach out touch the trees, soak up the sunshine and sea breeze!