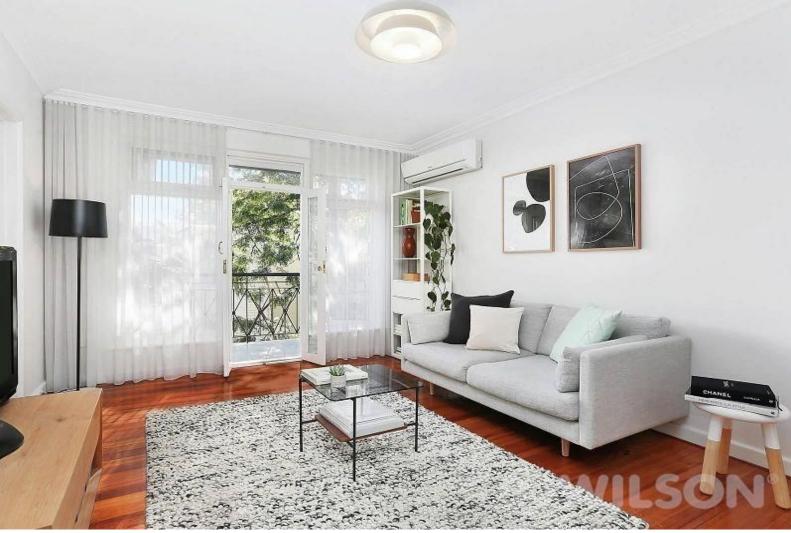

## **Hidden Gem**

Impeccable finishes and designer details have transformed this 1960s solid brick gem into a modern haven. Refined serenity, top floor security and a north facing aspect are matched by an enviable location only moments to Melbourne's favorite hot spots.

Features Include:

- Two generous sized bedrooms with parquetry flooring, built-in wardrobes
- Natural light with leafy outlooks, timber floors and reverse cycle cooling/heating
- Bright living area with French doors opening to a sunny balcony
- Miele and Bosch kitchen appliances, integrated dishwasher, stone benchtops and softclosing cabinetry
- Sleek bathroom featuring black tapware and luxe rain showerhead
- Undercover off-street parking positioned at the rear of the property
- Stroll to Woolworths Orrong Rd, Alma Park and Chapel St
- Only moments from Malvern Central, Armadale's High St boutiques and Carlisle St