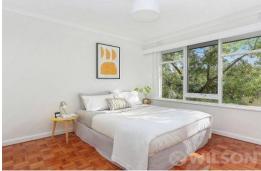

Features Include:

- Two generous sized bedrooms with parquetry flooring, built-in wardrobes
- Natural light with leafy outlooks, timber floors and reverse cycle cooling/heating
- Bright living area with French doors opening to a sunny balcony
- Miele and Bosch kitchen appliances, integrated dishwasher, stone benchtops and softclosing cabinetry
- Sleek bathroom featuring black tapware and luxe rain showerhead
- Undercover off-street parking positioned at the rear of the property
- Stroll to Woolworths Orrong Rd, Alma Park and Chapel St
- Only moments from Malvern Central, Armadale's High St boutiques and Carlisle St