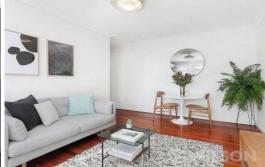

## **Hidden Gem**

Impeccable finishes and designer details have transformed this 1960s solid brick gem into a modern haven. Refined serenity, top floor security and a north facing aspect are matched by an enviable location only moments to Melbourne's favorite hot spots.

Features Include:

- Two generous sized bedrooms with parquetry flooring, built-in wardrobes
- Natural light with leafy outlooks, timber floors and reverse cycle cooling/heating
- Bright living area with French doors opening to a sunny balcony
- Miele and Bosch kitchen appliances, integrated dishwasher, stone benchtops and softclosing cabinetry
- Sleek bathroom featuring black tapware and luxe rain showerhead
- Undercover off-street parking positioned at the rear of the property
- Stroll to Woolworths Orrong Rd, Alma Park and Chapel St
- Only moments from Malvern Central, Armadale's High St boutiques and Carlisle St