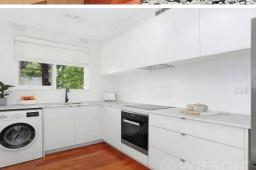

Features Include:

- Two generous sized bedrooms with parquetry flooring, built-in wardrobes
- Natural light with leafy outlooks, timber floors and reverse cycle cooling/heating
- Bright living area with French doors opening to a sunny balcony
- Miele and Bosch kitchen appliances, integrated dishwasher, stone benchtops and softclosing cabinetry
- Sleek bathroom featuring black tapware and luxe rain showerhead
- Undercover off-street parking positioned at the rear of the property
- Stroll to Woolworths Orrong Rd, Alma Park and Chapel St
- Only moments from Malvern Central, Armadale's High St boutiques and Carlisle St