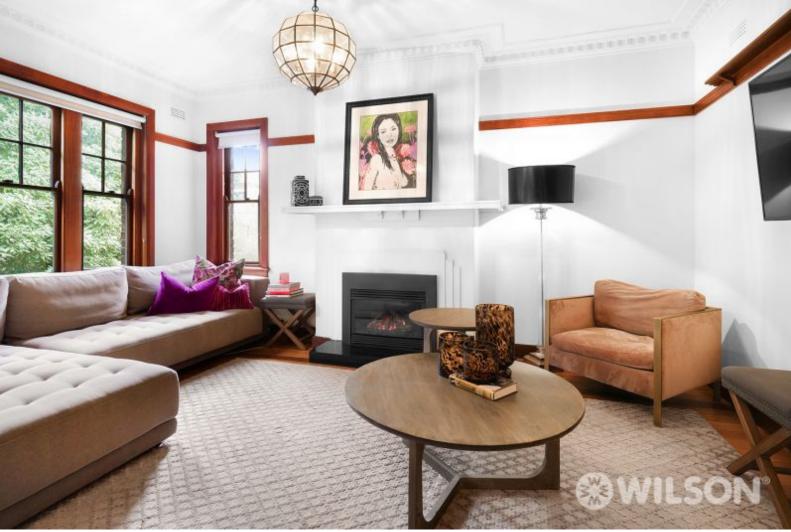

## **Comfort and Convenience on Chapel**

Stylish and Secure Art Deco First Floor 2 bedroom apartment is not one to miss.

The character-filled exterior is only matched by the contemporary & Dight-filled interior enhanced by high decorative ceilings, immaculate restored period casement windows, doors and polished floorboards that combine with a modern flair.

## Featuring;

- Welcoming entrance hall with plenty of storage
- 2 Large Bedrooms one with Built in wardrobes
- Incredibly spacious lounge with log fire place
- Renovated Kitchen with gas cooking

Neil Scott 0411 597 775 nscott@wilsonagents.com.au