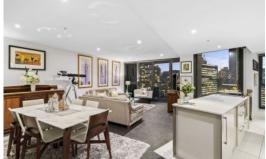

Make the most of expansive living and dining which accesses a balcony which is the best place for the memorable city and river vistas, elegant stone kitchen with island bench and s/steel appliances, BIRs and gorgeous views come with both bedrooms including the master bedroom with twin vanity ensuite, beautiful bathroom, practical study/office for those wanting to work from home, laundry room, ducted heating and cooling, secure intercom, and 2 secure car spaces.