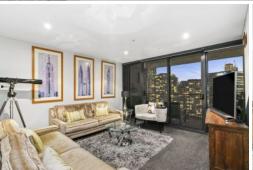

Make the most of expansive living and dining which accesses a balcony which is the best place for the memorable city and river vistas, elegant stone kitchen with island bench and s/steel appliances, BIRs and gorgeous views come with both bedrooms including the master bedroom with twin vanity ensuite, beautiful bathroom, practical study/office for those wanting to work from home, laundry room, ducted heating and cooling, secure intercom, and 2 secure car spaces.