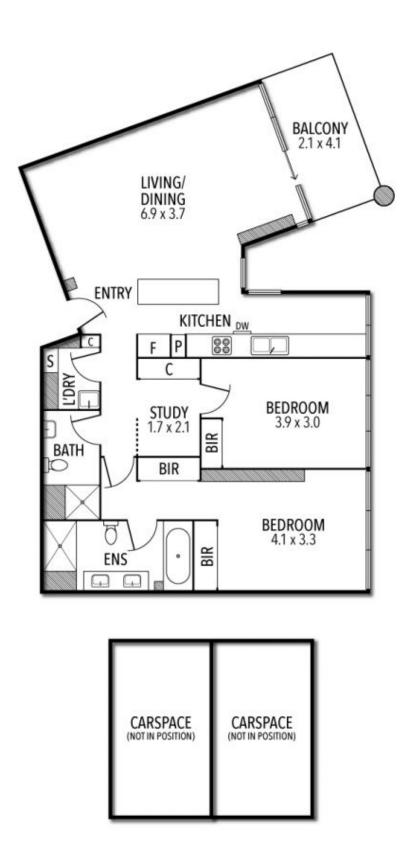

## 2103/1 Point Park Crescent DOCKLANDS

2 🗀 2 🖺 2 🛱

## Inspired Yarra Point living with breathtaking views to match!

Wonderfully placed on the 21st floor of the Yarra Point complex which gives you breathtaking views of the marina and CBD you'll never tire of, this sensational 2 bedroom + study, 2 bathroom apartment is the luxurious Docklands abode you've been waiting for.

Make the most of expansive living and dining which accesses a balcony which is the best place for the memorable city and river vistas, elegant stone kitchen with island bench and s/steel appliances, BIRs and gorgeous views come with both bedrooms including the master bedroom with twin vanity ensuite, beautiful bathroom, practical study/office for those wanting to work from home, laundry room, ducted heating and cooling, secure intercom, and 2 secure car spaces.