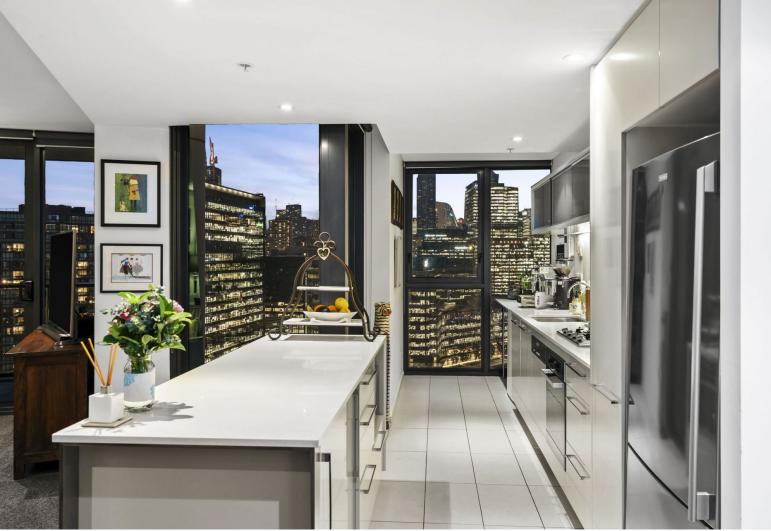

Make the most of expansive living and dining which accesses a balcony which is the best place for the memorable city and river vistas, elegant stone kitchen with island bench and s/steel appliances, BIRs and gorgeous views come with both bedrooms including the master bedroom with twin vanity ensuite, beautiful bathroom, practical study/office for those wanting to work from home, laundry room, ducted heating and cooling, secure intercom, and 2 secure car spaces.

Kitchen upgrades include island benchtop extension and additional cupboards built-in under the bench.

Residents will have access to RekDek facilities along with Yarra Point's own gym, resident's business center, library, and communal garden. Moments to South Wharf