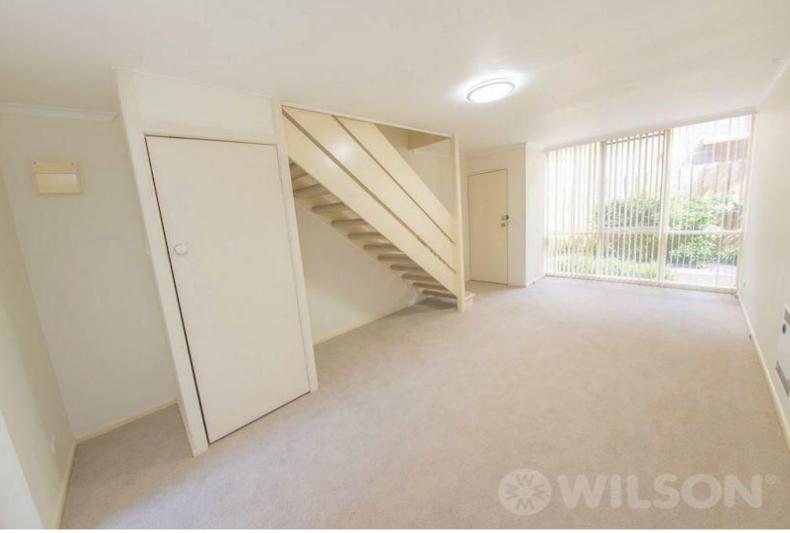

- Large open plan living and dining areas
- Updated kitchen with gas cooking facilities and plenty of storage
- Gas heating
- Two generous size bedrooms upstairs with built in robes
- Split systems in each bedroom
- Fully tiled central bathroom with separate shower and bath
- Separate toilet
- Laundry facilities in bathroom
- Two car spaces, one is undercover