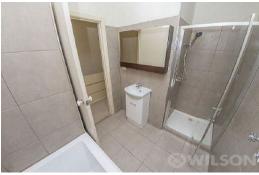

- Large open plan living and dining areas
- Updated kitchen with gas cooking facilities and plenty of storage
- Gas heating
- Two generous size bedrooms upstairs with built in robes
- Split systems in each bedroom
- Fully tiled central bathroom with separate shower and bath
- Separate toilet
- Laundry facilities in bathroom
- Two car spaces, one is undercover