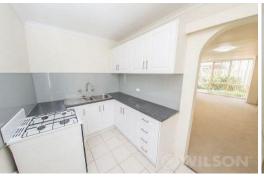

- Large open plan living and dining areas
- Updated kitchen with gas cooking facilities and plenty of storage
- Gas heating
- Two generous size bedrooms upstairs with built in robes
- Split systems in each bedroom
- Fully tiled central bathroom with separate shower and bath
- Separate toilet
- Laundry facilities in bathroom
- Two car spaces, one is undercover