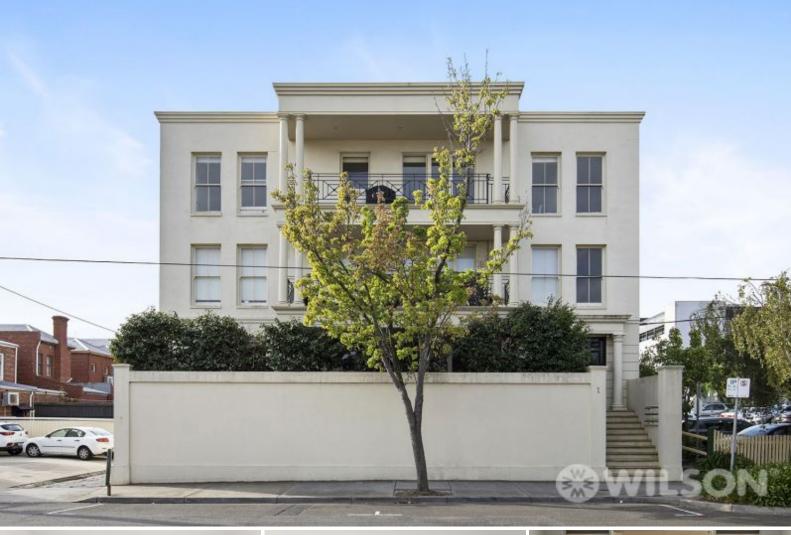

## **BIG & BRIGHT WITH SUN FILLED BALCONY!**

Spacious, quality built and flooded in northern light, this First-floor two bedroom apartment, just 1 of 9, offers a brilliant lifestyle in an incredible location. Be immersed in everything Malvern has to offer while living in privacy on the doorstep of Glenferrie Roads cosmopolitan cafes, restaurants, shops and transport. The interior is defined by generous proportions and private leafy views with floor-to-ceiling doors accentuating the feeling of space. The north-facing open-plan living and dining zone is expansive and complemented by a sunny balcony and well-appointed kitchen with breakfast bar, stainless steel appliances including a dishwasher and great storage. The two light-filled double bedrooms are superbly scaled and fitted with a suite of floor-to-ceiling robes, while the central marble bathroom hosts good storage and laundry facilities.