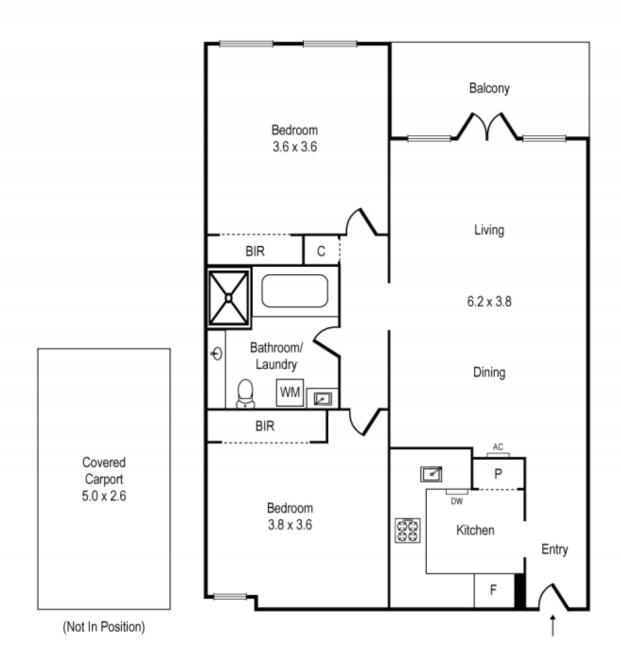

## **BIG & BRIGHT WITH SUN FILLED BALCONY!**

Spacious, quality built and flooded in northern light, this First-floor two bedroom apartment, just 1 of 9, offers a brilliant lifestyle in an incredible location. Be immersed in everything Malvern has to offer while living in privacy on the doorstep of Glenferrie Roads cosmopolitan cafes, restaurants, shops and transport. The interior is defined by generous proportions and private leafy views with floor-to-ceiling doors accentuating the feeling of space. The north-facing open-plan living and dining zone is expansive and complemented by a sunny balcony and well-appointed kitchen with breakfast bar, stainless steel appliances including a dishwasher and great storage. The two light-filled double bedrooms are superbly scaled and fitted with a suite of floor-to-ceiling robes, while the central marble bathroom hosts good storage and laundry facilities.

The apartment is finished with quality appointments with carpet throughout, split system air conditioning, the convenience of a washing line on the balcony and a basement car space.

An aspirational Blue Chip address for first home buyers, investors and downsizers looking for low maintenance living with lock up and leave appeal, this timeless residence is