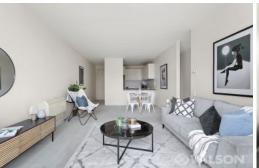

## **BIG & BRIGHT WITH SUN FILLED BALCONY!**

Spacious, quality built and flooded in northern light, this First-floor two bedroom apartment, just 1 of 9, offers a brilliant lifestyle in an incredible location. Be immersed in everything Malvern has to offer while living in privacy on the doorstep of Glenferrie Roads cosmopolitan cafes, restaurants, shops and transport. The interior is defined by generous proportions and private leafy views with floor-to-ceiling doors accentuating the feeling of space. The north-facing open-plan living and dining zone is expansive and complemented by a sunny balcony and well-appointed kitchen with breakfast bar, stainless steel appliances including a dishwasher and great storage. The two light-filled double bedrooms are superbly scaled and fitted with a suite of floor-to-ceiling robes, while the central marble bathroom hosts good storage and laundry facilities.