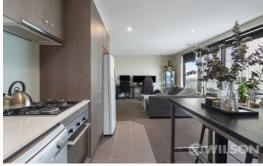

Open plan living and dining zone flanked by floor to ceiling windows in the living space to appreciate the sensational views.

The modern kitchen is streamlined and features an abundance of storage, Caesar stone bench top and stainless steel appliances; dishwasher, gas cooktop, rangehood and electric under bench oven.