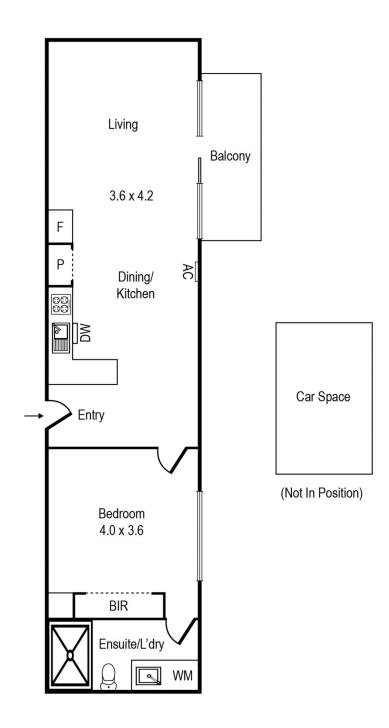

## **Breathtaking Panoramic Views to Albert Park Lake**

Fabulous Bay and Albert Park Lake views form an enticing backdrop for this exclusive executive residence situated in St Kilda Road's 'Mansion' apartments. Stylish presentation complements the spectacular vistas with designer finishes and quality appliances throughout.

Open plan living and dining zone flanked by floor to ceiling windows in the living space to appreciate the sensational views.

The modern kitchen is streamlined and features an abundance of storage, Caesar stone bench top and stainless steel appliances; dishwasher, gas cooktop, rangehood and electric under bench oven.

Accommodation includes a luxurious master suite with a spacious king sized bedroom, a fully tiled ensuite bathroom with over-sized shower.

Other features include split system heating/cooling and a secure basement car park on title