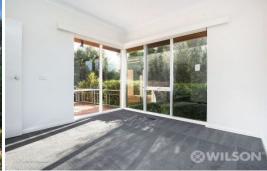

Featuring:

- Manicured front gardens with large terrace
- Gardener included
- Wide entrance hall with plenty of storage
- Incredibly spacious lounge with air conditioning and lovely outlook over the terrace and garden
- Kitchen with gas cooking, great storage and a dishwasher
- Informal dining area is bathed in natural light, and provides access to rear decking area and walkway to the enclosed carport
- Main bedroom includes built in robes and access to the semi ensuite