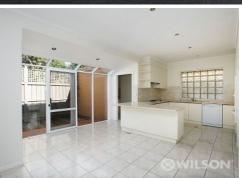

Featuring:

- Manicured front gardens with large terrace
- Gardener included
- Wide entrance hall with plenty of storage
- Incredibly spacious lounge with air conditioning and lovely outlook over the terrace and garden
- Kitchen with gas cooking, great storage and a dishwasher
- Informal dining area is bathed in natural light, and provides access to rear decking area and walkway to the enclosed carport
- Main bedroom includes built in robes and access to the semi ensuite