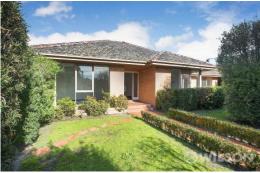

Featuring:

- Manicured front gardens with large terrace
- Gardener included
- Wide entrance hall with plenty of storage
- Incredibly spacious lounge with air conditioning and lovely outlook over the terrace and garden
- Kitchen with gas cooking, great storage and a dishwasher
- Informal dining area is bathed in natural light, and provides access to rear decking area and walkway to the enclosed carport
- Main bedroom includes built in robes and access to the semi ensuite