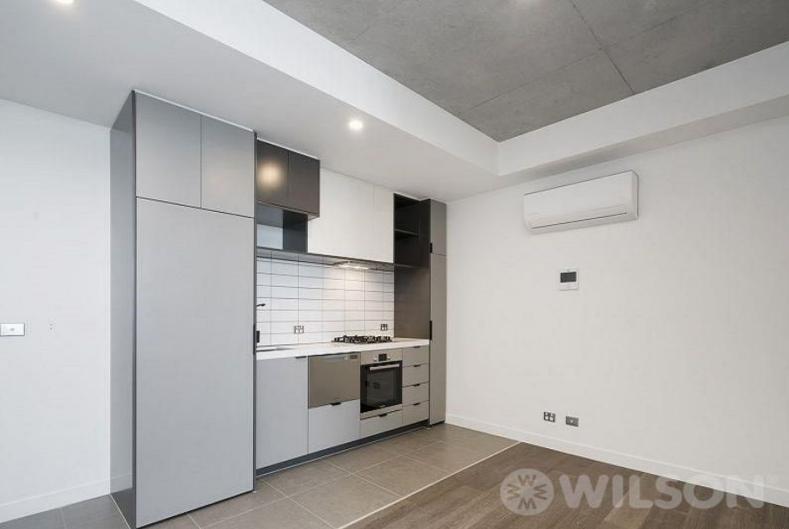

## Features:

- Two queen sized bedrooms with built in robes
- Great bathroom with large shower
- Kitchen with stainless steel appliances
- Gas cooking and dishwasher
- Open living dining roomPrivate balcony
- Split system air conditioner
- Secure parking for 1 vehicle
- Secure intercom entry