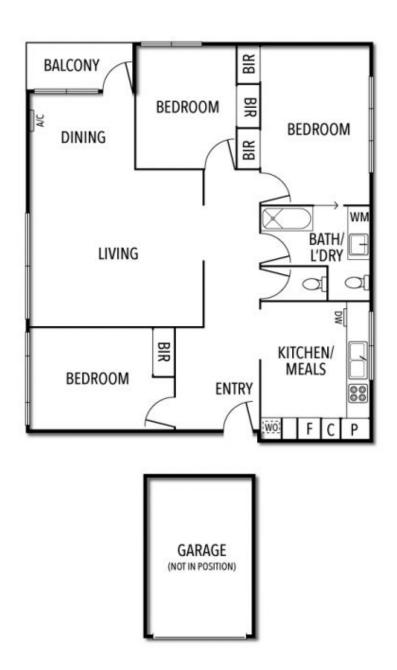

Offering the ultimate in location & lifestyle the property comprises High end appointments, designer finishes, clean lines & house like proportions to create an impressive residence with timeless appeal that truly sets it apart. The floor plan features a wide entry foyer giving way to the eat-in kitchen with stone benchtops, mirrored splashbacks and quality appliances including a dishwasher, a generous L-shaped living and adjoining dining area connecting to a north-facing balcony. A spacious main bedroom and two further large bedrooms all with built in robes, a lavish dual access bathroom (with laundry facilities) & separate powder room completes the accommodation.