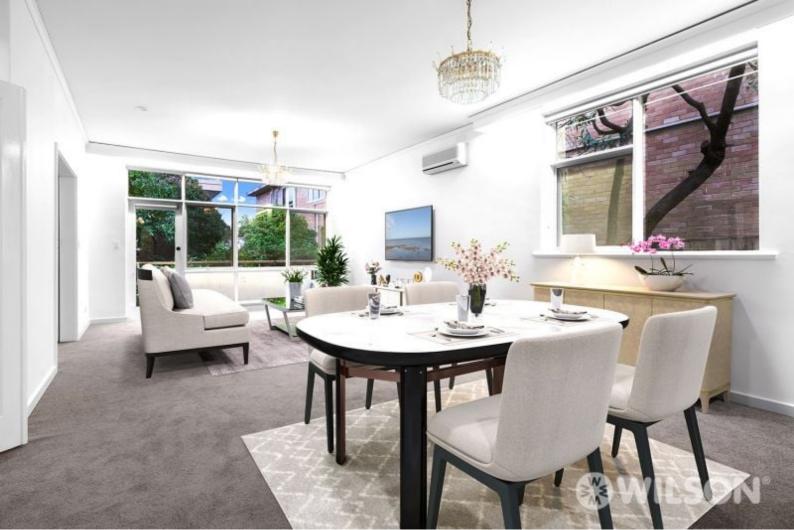

## Light, bright extra-large apartment in a small block

This recently updated home is in a great central St Kilda east location conveniently close to the lifestyle options that make living here the place to be!

This property comprises of three bedrooms with brand new carpet and freshly painted walls, featuring the following:

- Ground floor apartment with secure entrance
- Huge entry foyer lined with storage cupboards, sets the tone for the vast spaces that lies within, including a radiant sun-filled living and dining room flowing onto a north-facing balcony, catering to indoor-outdoor enjoyment and entertaining
- Two oversized parquetry floored bedrooms with BIR, additionally a large study or option to use as an 3rd bedroom
- Spacious kitchen including gas cooking, dishwasher, and plenty of bench space
- Separate laundry with plenty of space and storage
- 2 bathrooms consisting of one ensuite, the main bathroom encompasses a separate bath