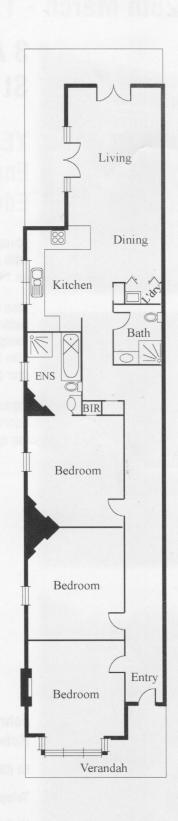

## 3 Alma Place ST KILDA

2 🖺

## **Spacious Edwardian home**

This big three bedroom, sparkling, solid brick home is excellent value for its size in St Kilda.

## Comprising of:

- Wide inviting entry hall
- Main bedroom with walk in robe  $\mbox{\it amp};$  ensuite and 2 more large bedrooms
- Family bathroom
- Spacious kitchen with dishwasher and gas cooking
- Euro laundry
- Large open plan living with outlook to the private deep rear garden.
- High Ceilings
- Polished timber floors
- Outdoor paved area
- Central heating
- Pets permitted upon application