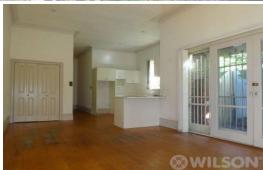

## Comprising of:

- Wide inviting entry hall
- Main bedroom with walk in robe  $\mbox{\it amp};$  ensuite and 2 more large bedrooms
- Family bathroom
- Spacious kitchen with dishwasher and gas cooking
- Euro laundry
- Large open plan living with outlook to the private deep rear garden.
- High Ceilings
- Polished timber floors
- Outdoor paved area
- Central heating
- Pets permitted upon application