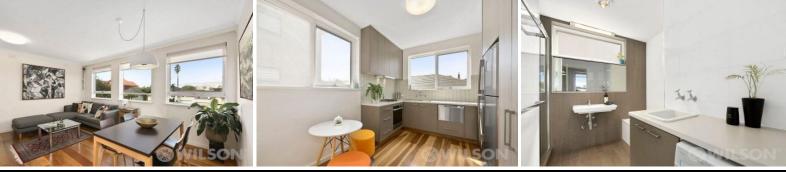

- Superb kitchen with Quality stainless steel appliances, gas cooking, dishwasher, ample bench and storage space.

- Two generous sized bedrooms, both with built-in robes.

- Stylish fully tiled bathroom with separate bath and a huge shower, floating basin, laundry facilities and a separate toilet.