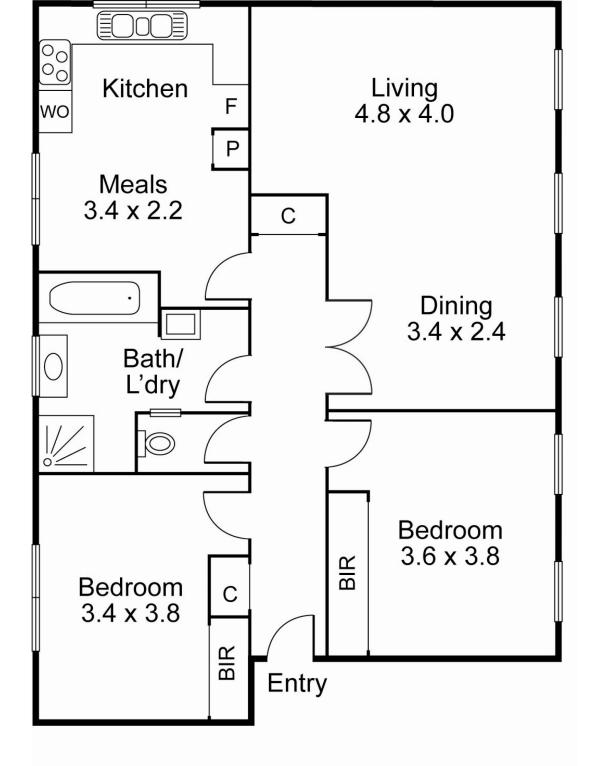

## Fresh, bright and inviting

A fabulous, modern first-floor apartment situated in an area renowned for its friendly neighbourhood vibe.

The excellent layout includes:

- Ultra-generous living and dining room perfect for entertaining and relaxing while enjoying an abundance of natural light.

- Superb kitchen with Quality stainless steel appliances, gas cooking, dishwasher, ample bench and storage space.

- Two generous sized bedrooms, both with built-in robes.

- Stylish fully tiled bathroom with separate bath and a huge shower, floating basin, laundry facilities and a separate toilet.

- 2 undercover tandem car spaces.

Additional features include:

- Central heating

Neil Scott 0411 597 775 nscott@wilsonagents.com.au

2 -

1

2