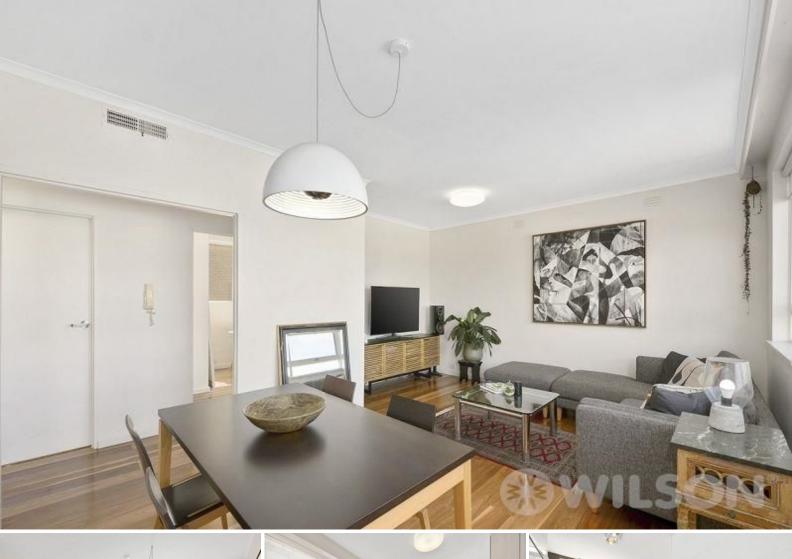

## Fresh, bright and inviting

A fabulous, modern first-floor apartment situated in an area renowned for its friendly neighbourhood vibe.

The excellent layout includes:

- Ultra-generous living and dining room perfect for entertaining and relaxing while enjoying an abundance of natural light.

- Superb kitchen with Quality stainless steel appliances, gas cooking, dishwasher, ample bench and storage space.

- Two generous sized bedrooms, both with built-in robes.

- Stylish fully tiled bathroom with separate bath and a huge shower, floating basin, laundry facilities and a separate toilet.