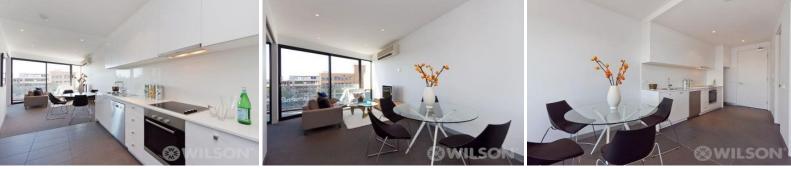

## Stylish & Convenient – just love it!

This fabulous two bedroom apartment is ideally situated in a modern secure building within easy reach of the local St Kilda amenities.

Features:

- Main bright bedroom with built in robes
- Second bedroom with built in robes
- Light open living dining with (sunny) balcony access
- Modern kitchen with stainless steel appliances including dishwasher
- Stylish central bathroom with washing machine taps
- Reverse cycle heating/cooling
- Secure basement car space with lift access
- Storage cage
- Close to St Kilda and St Kilda East shopping, cafes and bars
- Short walk to Brighton Road Trams and other transport