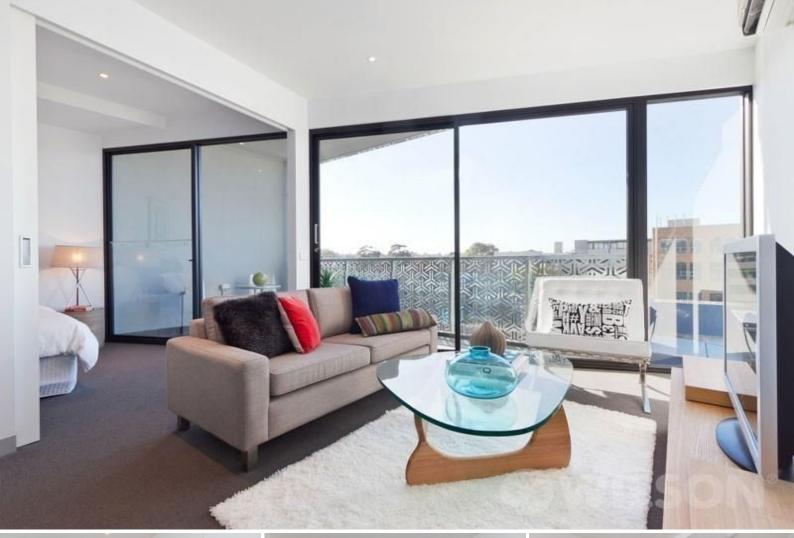

## Stylish & Convenient – just love it!

This fabulous two bedroom apartment is ideally situated in a modern secure building within easy reach of the local St Kilda amenities.

Features:

- Main bright bedroom with built in robes
- Second bedroom with built in robes
- Light open living dining with (sunny) balcony access
- Modern kitchen with stainless steel appliances including dishwasher
- Stylish central bathroom with washing machine taps
- Reverse cycle heating/cooling
- Secure basement car space with lift access
- Storage cage
- Close to St Kilda and St Kilda East shopping, cafes and bars
- Short walk to Brighton Road Trams and other transport