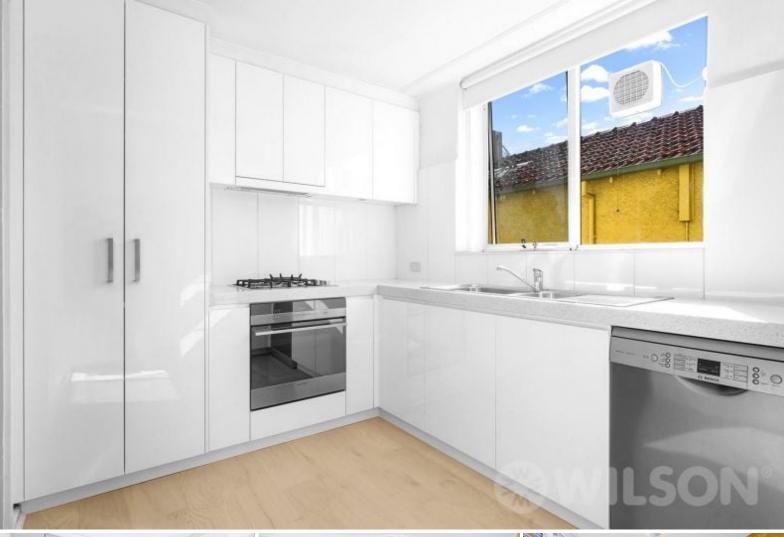

## Bright, light and inviting

Ideally located is this fabulous first floor, two bedroom apartment with everything you need.

Features:

- Secure intercom entry
- Separate hallway entrance with double cupboard storage
- Custom designed kitchen with lots of storage space, soft close cupboards and drawers,
- stone bench tops, stainless steel 4 burner gas cooktop, electric oven and dishwasher
- Sparkling bathroom, fully tiled, black granite bench top and separate toilet
- Washing machine taps in the bathroom
- Two large bedrooms, both with built in robes
- Good size separate lounge room with feature wall and electric panel heater
- Brand new light oak timber flooring through hallway and living room
- Plantation shutters to be installed in lounge and bedrooms
- Off street parking for one car