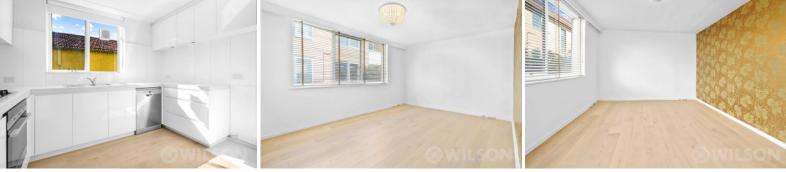

## Bright, light and inviting

Ideally located is this fabulous first floor, two bedroom apartment with everything you need.

Features:

- Secure intercom entry
- Separate hallway entrance with double cupboard storage
- Custom designed kitchen with lots of storage space, soft close cupboards and drawers,
- stone bench tops, stainless steel 4 burner gas cooktop, electric oven and dishwasher
- Sparkling bathroom, fully tiled, black granite bench top and separate toilet
- Washing machine taps in the bathroom
- Two large bedrooms, both with built in robes
- Good size separate lounge room with feature wall and electric panel heater
- Brand new light oak timber flooring through hallway and living room
- Plantation shutters to be installed in lounge and bedrooms
- Off street parking for one car