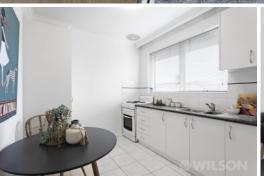

#### Residence features are:

- Entrance to the apartment has ample space to be utilised as a separate open home office area
- Living room is flooded with natural light and adjacent is the kitchen and dining zone, the perfect area to master your culinary skills with its large enough bench and cupboard space.
- Extra large bedroom has BIR.
- Bathroom is fully tiled with shower over bath, laundry points and a separate powder room.