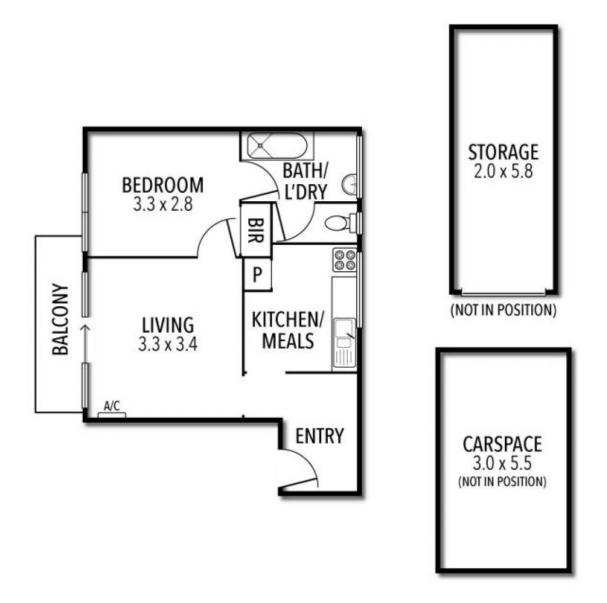

#### Residence features are:

- Entrance to the apartment has ample space to be utilised as a separate open home office area
- Living room is flooded with natural light and adjacent is the kitchen and dining zone, the perfect area to master your culinary skills with its large enough bench and cupboard space.
- Extra large bedroom has BIR.
- Bathroom is fully tiled with shower over bath, laundry points and a separate powder room.