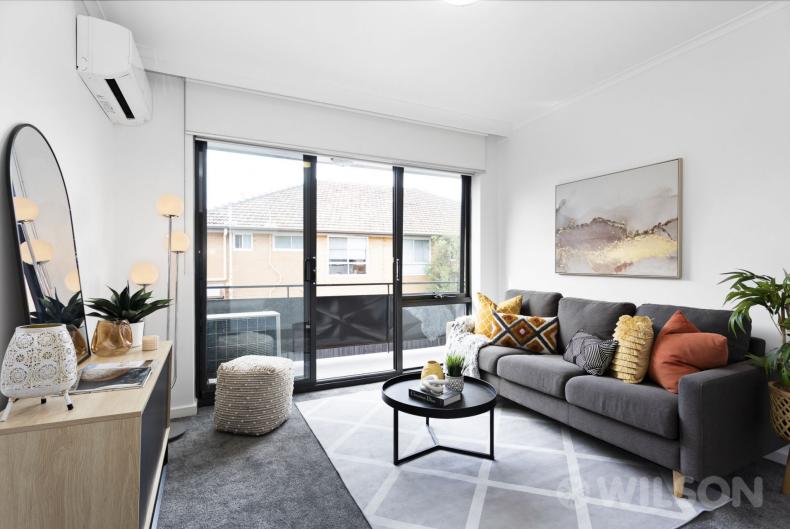

# IDEAL FIRST HOME â€" INVESTMENT WITH LARGE SEPARATE STOREROOM

Light-filled and easy to maintain, this one bedroom apartment with a large sought-after secure storage room is in a small block of 6.

Located within walking distance to Murrumbeena train station and Murrumbeena Primary School, a short drive to Monash University, the Monash Medical Centre, and Chadstone Shopping Centre puts this apartment in a prime position.

#### Residence features are:

- Entrance to the apartment has ample space to be utilised as a separate open home office area
- Living room is flooded with natural light and adjacent is the kitchen and dining zone, the perfect area to master your culinary skills with its large enough bench and cupboard space.
- Extra large bedroom has BIR.
- Bathroom is fully tiled with shower over bath, laundry points and a separate powder room.