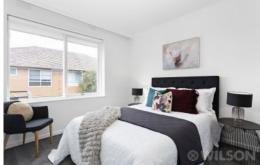

#### Residence features are:

- Entrance to the apartment has ample space to be utilised as a separate open home office area
- Living room is flooded with natural light and adjacent is the kitchen and dining zone, the perfect area to master your culinary skills with its large enough bench and cupboard space.
- Extra large bedroom has BIR.
- Bathroom is fully tiled with shower over bath, laundry points and a separate powder room.