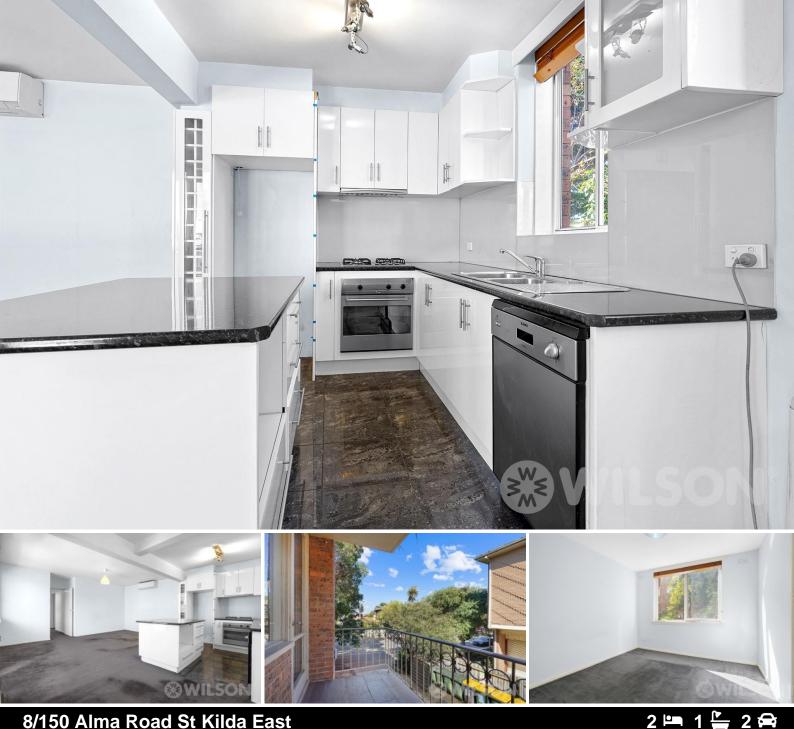

## Spacious lifestyle living with two car spaces!

Spacious modern and bright two-bedroom apartment in popular location close to Acland St, Fitzroy St and Balaclava Rd.

- Two spacious bedrooms with build-in robes
- Oversized bright living and dining with aircon
- Sunny balcony
- Open-plan house-sized contemporary kitchen with gas cooking and dishwasher
- Modern bathroom with shower over bath and European laundry
- Two car spaces!
- Laundry space