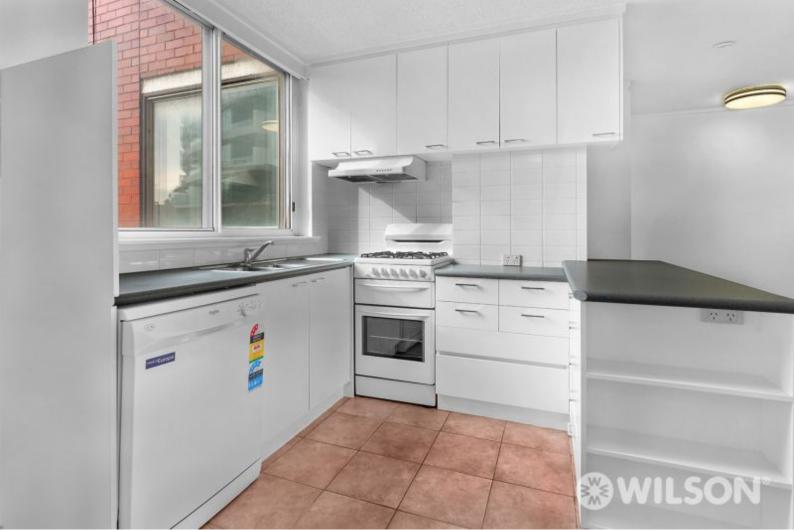

## Comprising:

## Features:

- Intercom security lobby entrance and lift access
- Separate entrance hall leading to open plan living
- Main bedroom with ensuite bathroom and study nook
- Second bedroom or study with an abundance of cupboards would make an awesome dressing room
- Separate powder room so guests don't have to pass through the bedroom