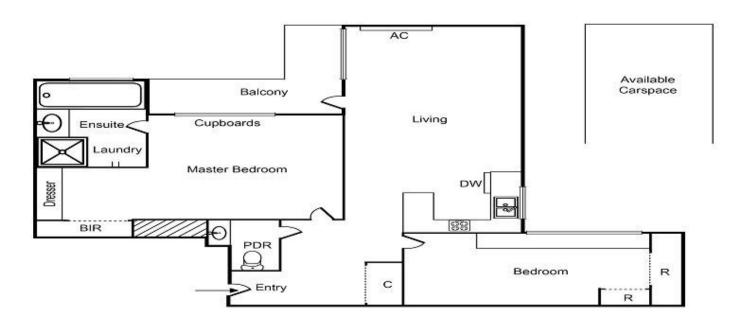

## St Kilda living at its best

This fabulous and light second level, choice of either a two bedroom or one bedroom / study apartment boasts magical seaside views, which can be enjoyed from your own balcony. You are guaranteed to never get bored with the magical seaside views enjoyed from the living room.

## Features:

- Intercom security lobby entrance and lift access
- Separate entrance hall leading to open plan living
- Main bedroom with ensuite bathroom and study nook
- Second bedroom or study with an abundance of cupboards would make an awesome dressing room
- Separate powder room so guests don't have to pass through the bedroom