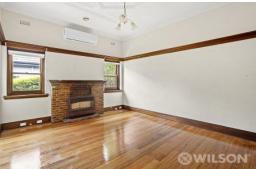

## A Renovated Period Semi You'll Love to Call Home

This 1930's home has lots of period features and is full of charm and appeal.

- Comprising entrance hall
- Two generous bedrooms with built-in robes plus 3rd bedroom / study
- Spacious living room with gas heater and there is ducted gas heating
- Updated kitchen with ample bench space, gas hot plates and under bench oven with adjoining dining area,
- Bathroom with shower over bath, and separate laundry

Featuring: polished timber floors, ducted gas heating, off street parking for two cars and private rear garden. Public transport at your doorstep, and only a short tram trip to Glenhuntly & Damp; Elsterwick Railway stations and shops.