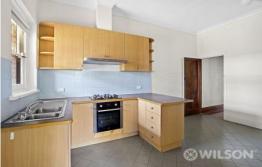

## A Renovated Period Semi You'll Love to Call Home

This 1930's home has lots of period features and is full of charm and appeal.

- Comprising entrance hall
- Two generous bedrooms with built-in robes plus 3rd bedroom / study
- Spacious living room with gas heater and there is ducted gas heating
- Updated kitchen with ample bench space, gas hot plates and under bench oven with adjoining dining area,
- Bathroom with shower over bath, and separate laundry