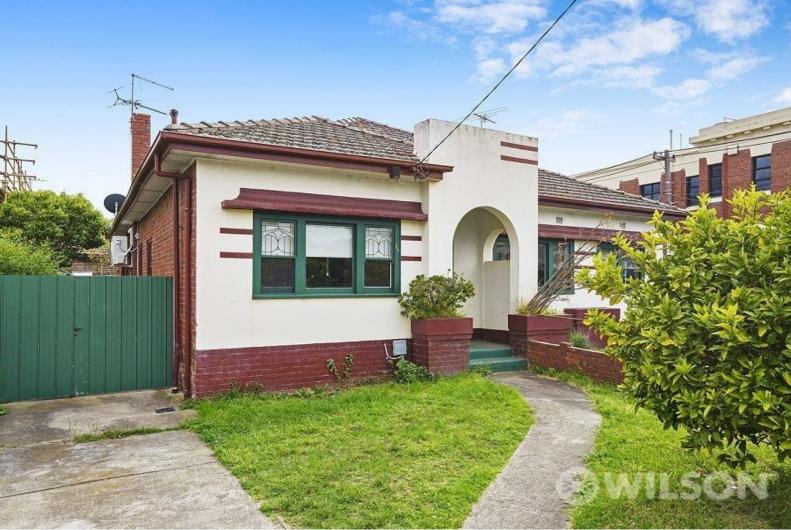

## 889 Glenhuntly Road CAULFIELD

3 🗀 1 🟪 2 🛱

## A Renovated Period Semi You'll Love to Call Home

This 1930's home has lots of period features and is full of charm and appeal.

- Comprising entrance hall
- Two generous bedrooms with built-in robes plus 3rd bedroom / study
- Spacious living room with gas heater and there is ducted gas heating
- Updated kitchen with ample bench space, gas hot plates and under bench oven with adjoining dining area,
- Bathroom with shower over bath, and separate laundry

Featuring: polished timber floors, ducted gas heating, off street parking for two cars and private rear garden. Public transport at your doorstep, and only a short tram trip to Glenhuntly & Damp; Elsterwick Railway stations and shops.