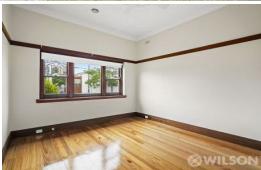

## A Renovated Period Semi You'll Love to Call Home

This 1930's home has lots of period features and is full of charm and appeal.

- Comprising entrance hall
- Two generous bedrooms with built-in robes plus 3rd bedroom / study
- Spacious living room with gas heater and there is ducted gas heating
- Updated kitchen with ample bench space, gas hot plates and under bench oven with adjoining dining area,
- Bathroom with shower over bath, and separate laundry