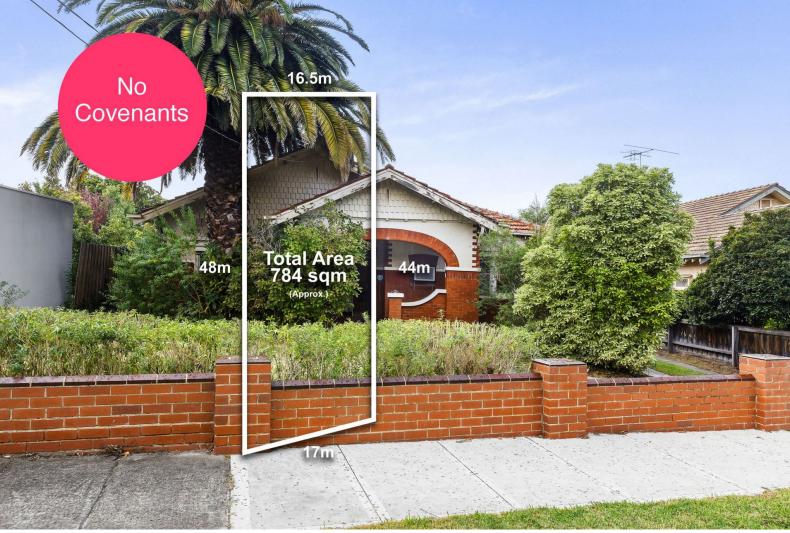

## Golden Opportunity in a Golden Location

A rare opportunity not to be missed, this Californian Bungalow presents the ultimate trifecta of a fantastic parcel of land, a first-class position and unlimited future potential. Directly opposite the glorious grandeur of the heritage-listed Labassa Mansion, proximity to excellent schools, transport links, parkland and lifestyle precincts belie the absolute privacy and serenity of its coveted cul-de-sac setting. A cherished family residence on a sizeable 784sqm (approx.), its broad appeal is enhanced by current-day comfort and excellent future scope to renovate or create a designer contemporary home or deluxe townhouse duo (STCA). A spacious single level abode, it comprises adjoining living and dining rooms, light-filled Bosch-equipped kitchen/meals with multiple sinks/dishwashers and extensive storage, sheltered terrace overlooking a large backyard, three good-sized bedrooms, carport parking, gas-ducted heating, storage room and a separate laundry.