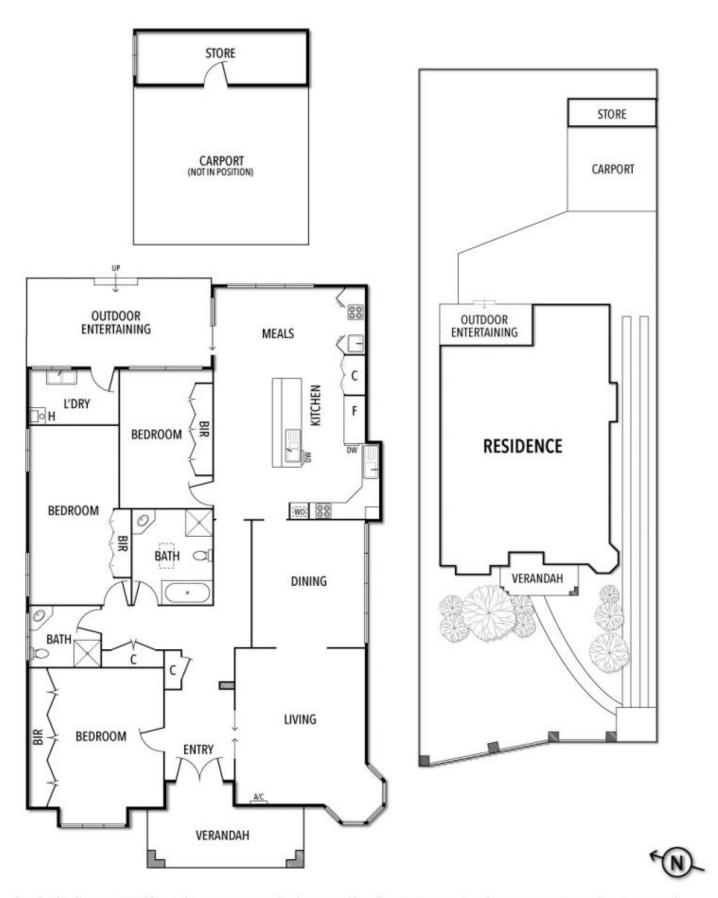

## Golden Opportunity in a Golden Location

A rare opportunity not to be missed, this Californian Bungalow presents the ultimate trifecta of a fantastic parcel of land, a first-class position and unlimited future potential. Directly opposite the glorious grandeur of the heritage-listed Labassa Mansion, proximity to excellent schools, transport links, parkland and lifestyle precincts belie the absolute privacy and serenity of its coveted cul-de-sac setting. A cherished family residence on a sizeable 784sqm (approx.), its broad appeal is enhanced by current-day comfort and excellent future scope to renovate or create a designer contemporary home or deluxe townhouse duo (STCA). A spacious single level abode, it comprises adjoining living and dining rooms, light-filled Bosch-equipped kitchen/meals with multiple sinks/dishwashers and extensive storage, sheltered terrace overlooking a large backyard, three good-sized bedrooms, carport parking, gas-ducted heating, storage room and a separate laundry.