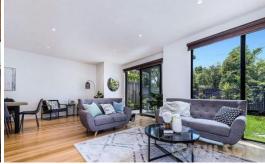

## Features:

- Engineered timber floors spill from the entrance into an exceptionally large open plan living & plan living amp; dining zone with an abundance of natural light
- While a sunny front garden & amp; alfresco entertainer's area create a fantastic indoor/outdoor interplay
- All further complemented by a gourmet kitchen, complete with Caesarstone central island bench/bench tops & Description amp; equipped with a full suite of high end Miele appliances & Description amplitudes amp; an abundance of storage