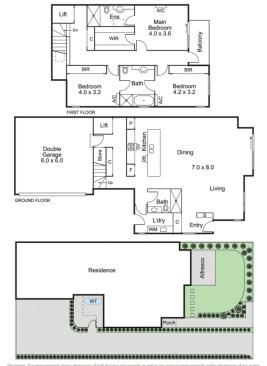

## 1/287 Alma Road Caulfield North

3 🗀 3 🟪 2 🛱

## Features:

- Engineered timber floors spill from the entrance into an exceptionally large open plan living & plan living amp; dining zone with an abundance of natural light
- While a sunny front garden & amp; alfresco entertainer's area create a fantastic indoor/outdoor interplay
- All further complemented by a gourmet kitchen, complete with Caesarstone central island bench/bench tops & Description amp; equipped with a full suite of high end Miele appliances & Description amplitudes amp; an abundance of storage