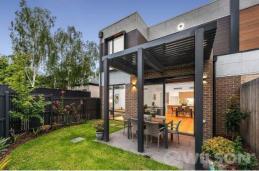

## Features:

- Engineered timber floors spill from the entrance into an exceptionally large open plan living & plan living amp; dining zone with an abundance of natural light
- While a sunny front garden & amp; alfresco entertainer's area create a fantastic indoor/outdoor interplay
- All further complemented by a gourmet kitchen, complete with Caesarstone central island bench/bench tops & Description amp; equipped with a full suite of high end Miele appliances & Description amplitudes amp; an abundance of storage