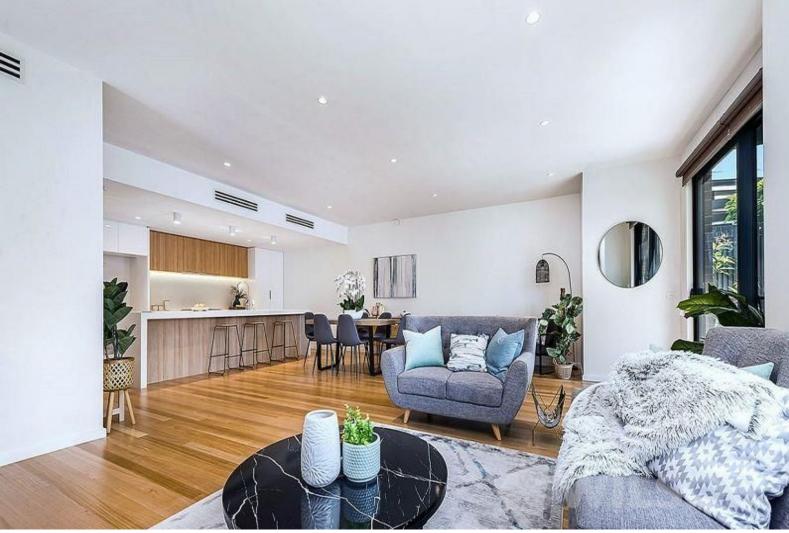

## Elegance, style and light

A stunning statement of style, this brand new townhouse, finished to the highest calibre is the picture of perfection, showcasing light & picture of perfection, showcasing light & picture of perfection, showcasing light & picture, airy spaces, exemplary finishes & picture, light ways throughout. One of just two, this street fronted residence, with the added convenience of a private elevator, offers premium family living in a perfect lifestyle location.

## Features:

- Engineered timber floors spill from the entrance into an exceptionally large open plan living & plan living amp; dining zone with an abundance of natural light
- While a sunny front garden & amp; alfresco entertainer's area create a fantastic indoor/outdoor interplay
- All further complemented by a gourmet kitchen, complete with Caesarstone central island bench/bench tops & Description amp; equipped with a full suite of high end Miele appliances & Description amplitudes amp; an abundance of storage