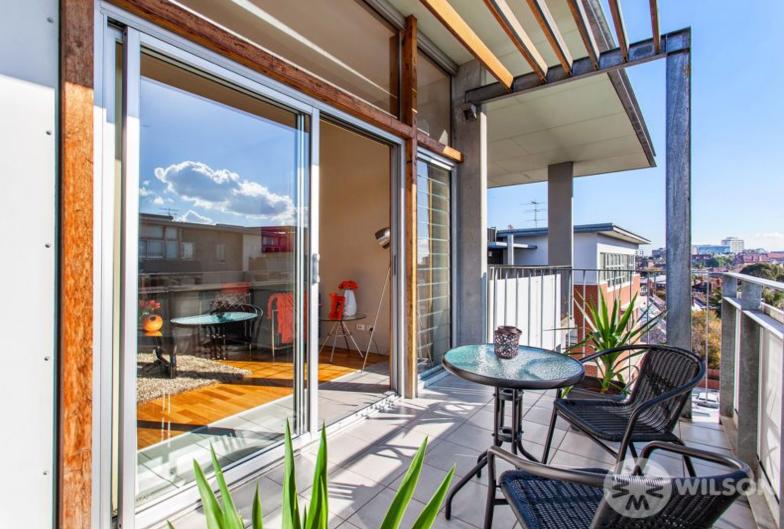

Featuring:

- Two bedrooms with BIR's
- Large and bright open plan living / dining facing north.
- Balcony overlooking a beautiful landscaped courtyard
- Timber floors in the living area, hydronic heating and reverse cycle air conditioning and secure entry
- Modern kitchen with Smeg appliances and dishwasher.
- Sparkling modern bathroom with shower and European Laundry with dryer included.
- Secure basement car park