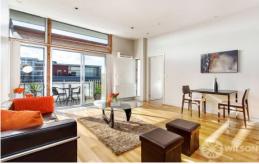

Featuring:

- Two bedrooms with BIR's
- Large and bright open plan living / dining facing north.
- Balcony overlooking a beautiful landscaped courtyard
- Timber floors in the living area, hydronic heating and reverse cycle air conditioning and secure entry
- Modern kitchen with Smeg appliances and dishwasher.
- Sparkling modern bathroom with shower and European Laundry with dryer included.
- Secure basement car park