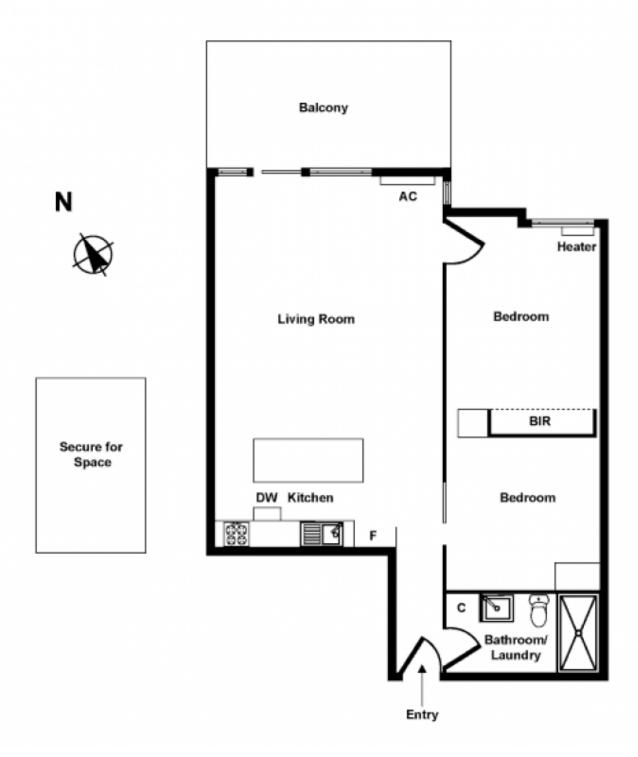

## 502/5 Greeves Street St Kilda

2 🛰 1 🖺 1 🕿

## The Elite of 2 bedders - you'll love living here

Located in the central of St Kilda, with just minutes walk to Acland St, Fitzroy St and the beach, Greeves has all of what St Kilda has to offer within your reach. This elegant 5th floor 2 bedroom apartment ticks all the boxes in terms of Location, Comfort and style.

Featuring:

- Two bedrooms with BIR's
- Large and bright open plan living / dining facing north.
- Balcony overlooking a beautiful landscaped courtyard
- Timber floors in the living area, hydronic heating and reverse cycle air conditioning and secure entry
- Modern kitchen with Smeg appliances and dishwasher.
- Sparkling modern bathroom with shower and European Laundry with dryer included.
- Secure basement car park