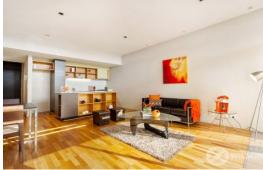

Featuring:

- Two bedrooms with BIR's
- Large and bright open plan living / dining facing north.
- Balcony overlooking a beautiful landscaped courtyard
- Timber floors in the living area, hydronic heating and reverse cycle air conditioning and secure entry
- Modern kitchen with Smeg appliances and dishwasher.
- Sparkling modern bathroom with shower and European Laundry with dryer included.
- Secure basement car park