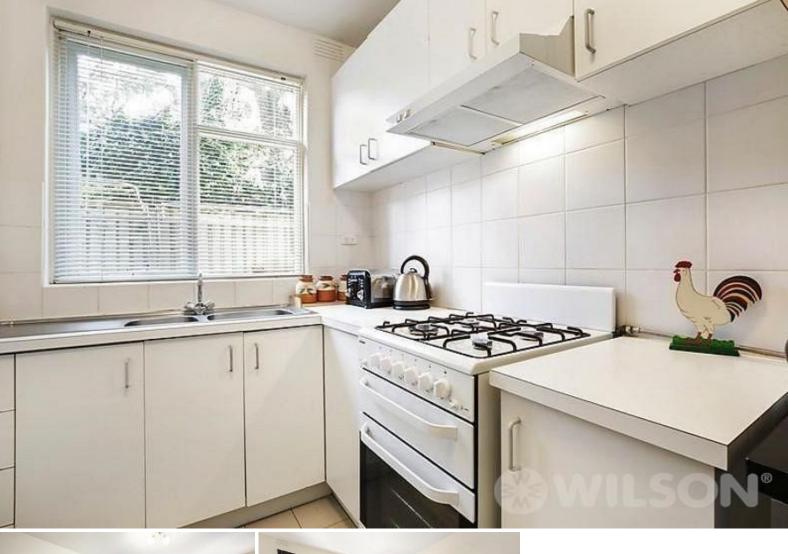

## Perfect Bayside location

This secure apartment is set in a small block of only 6 and is located brilliantly with a short walk to Elwood Beach.

Features include;

- Spacious living and dining area
- Good sized separate kitchen with plenty of cupboard space
- Two bedrooms with built in robes
- Central bathroom with laundry facilities
- Off street car space