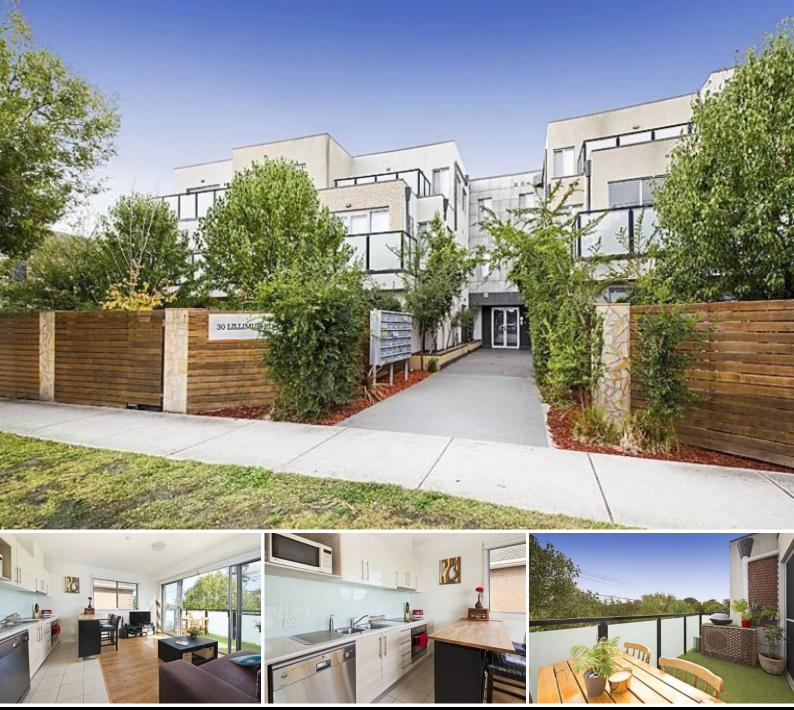

## Perfectly located and so affordable

Tucked away in a superb street is this modern Strata apartment complex. Light filled and located at front on the first floor with all the quality and privacy you desire.

Capturing the afternoon light, this retreat enjoys:

- Open plan living & dining with double doors to a west-facing balcony
- Snazzy stone kitchen with stainless steel appliances and gas cooking,
- Two double bedrooms with mirrored built in robes
- Crisp white bathroom
- Separate laundry facilities
- Proper secure carparking PLUS private storage room

Move in and enjoy, complete with lift access, Split system air conditioning, high ceilings, intercom access and an outstanding position for Monash University students and metres to Ormond Train Station, shops, cafes, bus, schools and parkland.