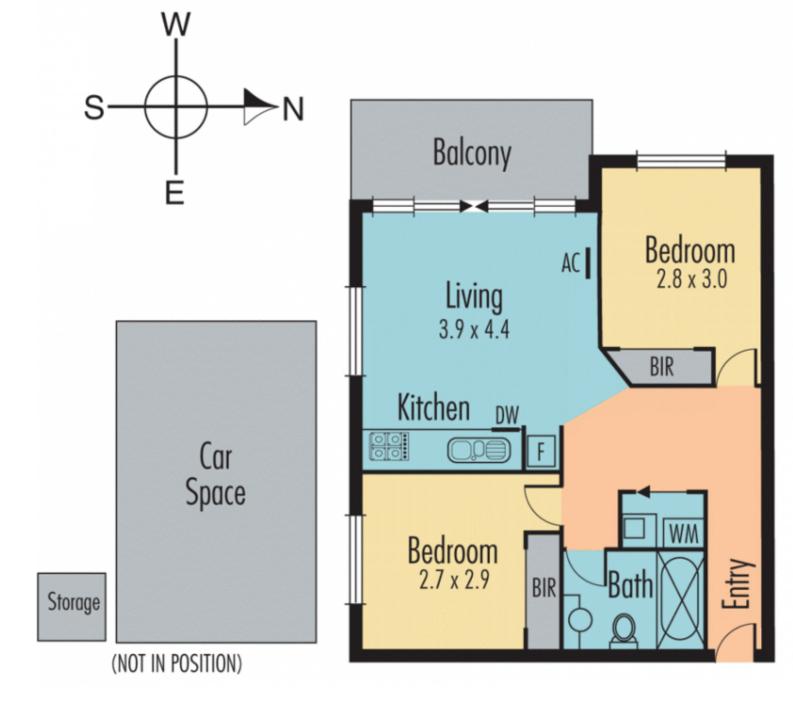

Capturing the afternoon light, this retreat enjoys:

- Open plan living & dining with double doors to a west-facing balcony
- Snazzy stone kitchen with stainless steel appliances and gas cooking,
- Two double bedrooms with mirrored built in robes
- Crisp white bathroom
- Separate laundry facilities
- Proper secure carparking PLUS private storage room

Move in and enjoy, complete with lift access, Split system air conditioning, high ceilings, intercom access and an outstanding position for Monash University students and metres to Ormond Train Station, shops, cafes, bus, schools and parkland.