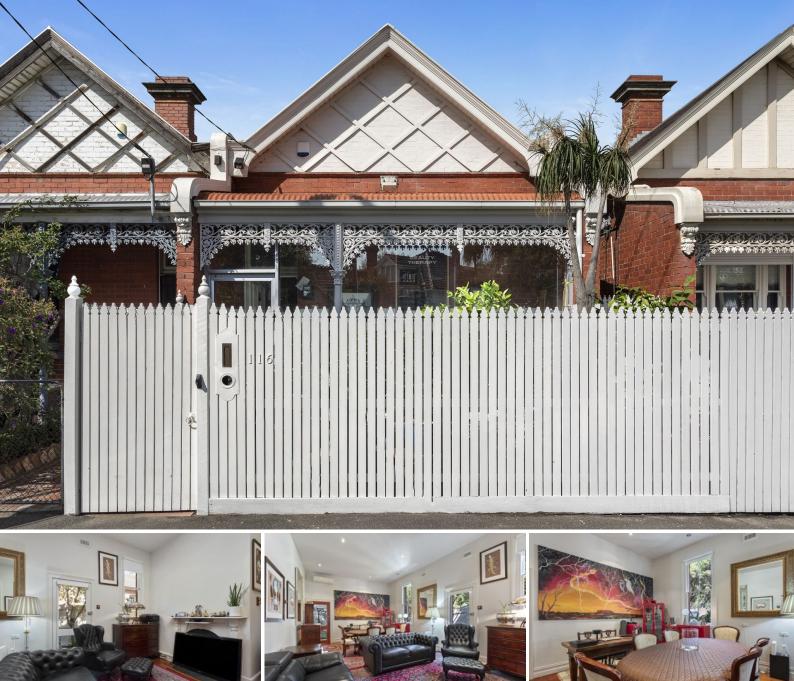

## 116 Barkly Street ST KILDA

#### St Kilda's Sweetest Deal For A Classic

Beautifully preserved with all the charm of its Era is this brick Victorian residence. The Commercial 1 zoning provides the buyer with so many additional options.

The accommodation includes 2 bedrooms plus study, generous living spaces, 1.5 bathrooms, separate kitchen and laundry. You'll just love the private and secure outdoor spaces as well.

Added bonuses include 3 working ornate fireplaces, decorative ceilings and cornices, Baltic pine floorboards and absolute privacy.

Located in the heart of St Kilda where all your local entertainment, favourite eateries and public transport are just a short stroll away.

NOTE: Generous land - 231 square metres approx. An inspection will impress.