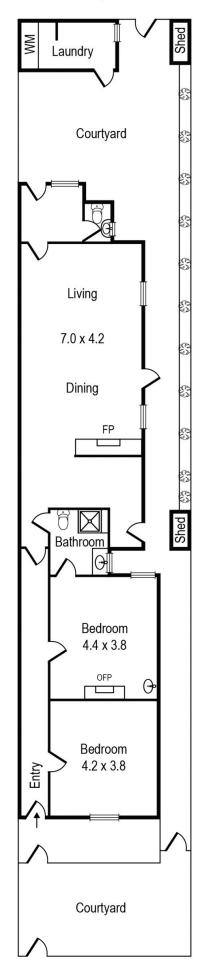

The accommodation includes 2 bedrooms plus study, generous living spaces, 1.5 bathrooms, separate kitchen and laundry. You'll just love the private and secure outdoor spaces as well.

Added bonuses include 3 working ornate fireplaces, decorative ceilings and cornices, Baltic pine floorboards and absolute privacy.