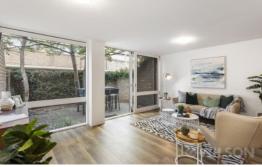

Enter at the ground level of the residence and you're greeted to an open plan living area. The lounge and dining zone are light filled due to the large windows which give access to your own private North-East facing courtyard. The kitchen is in its original condition and is awaiting to be renovated to enhance it's potential.