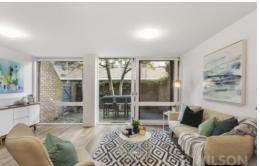

Enter at the ground level of the residence and you're greeted to an open plan living area. The lounge and dining zone are light filled due to the large windows which give access to your own private North-East facing courtyard. The kitchen is in its original condition and is awaiting to be renovated to enhance it's potential.