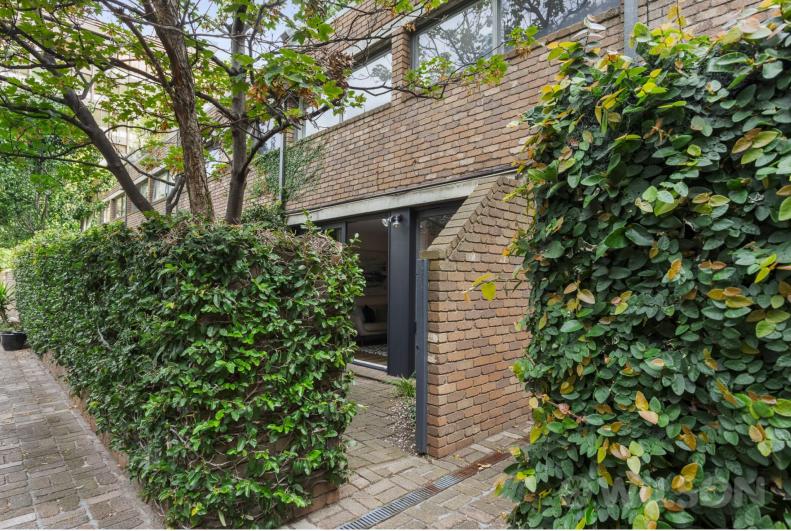

## On Offer | The Blank Canvas

Located within the 'Rathgael' development this dual zoned 70's residence is a blank canvas waiting to be touched with a modern brush sitting on the doorstep of Melbourne's CBD.

Enter at the ground level of the residence and you're greeted to an open plan living area. The lounge and dining zone are light filled due to the large windows which give access to your own private North-East facing courtyard. The kitchen is in its original condition and is awaiting to be renovated to enhance it's potential.