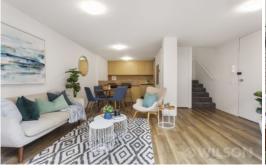

Enter at the ground level of the residence and you're greeted to an open plan living area. The lounge and dining zone are light filled due to the large windows which give access to your own private North-East facing courtyard. The kitchen is in its original condition and is awaiting to be renovated to enhance it's potential.