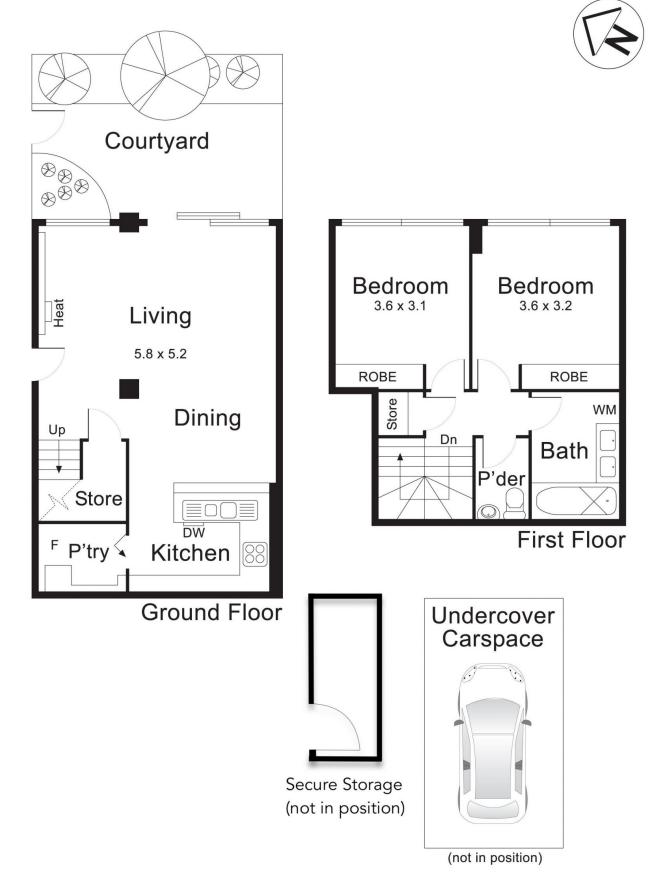

## On Offer | The Blank Canvas

Located within the 'Rathgael' development this dual zoned 70's residence is a blank canvas waiting to be touched with a modern brush sitting on the doorstep of Melbourne's CBD.

Enter at the ground level of the residence and you're greeted to an open plan living area. The lounge and dining zone are light filled due to the large windows which give access to your own private North-East facing courtyard. The kitchen is in its original condition and is awaiting to be renovated to enhance it's potential.

Make your way upstairs to find 2 double bedrooms with built-in-robes, central bathroom and separate toilet

This residence also facilitates off street parking for 1 car and is one of the only residences in the building to have a secure lock up storage area.