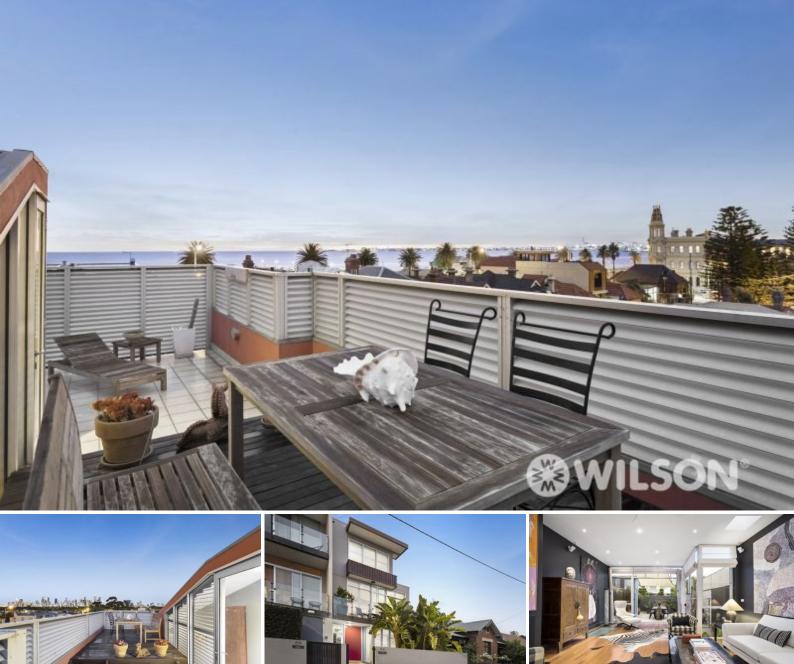

## **54 Ashworth Street ALBERT PARK**

Contemporary Sophistication with a Stunning Roof Top TerraceA

Overflowing with an exquisite sense of style matched with contemporary luxuries, this stunning town residence is spread across three spectacular light-filled levels. Culminating in an amazing rooftop terrace with breath-taking views of the bay and CBD creating a relaxed chill-out zone or ultimate party spot under the stars, the executive-style home exemplifies the essence of contemporary sophistication.

An elegant entry foyer welcomes you inside before flowing past an ensuite bedroom to a large living room crafted for optimal comfort with a built-in desk for remote office work, bespoke wall unit, and sliding doors linking to a fabulous indoor/outdoor room for year-round enjoyment.

Enriched with an expansive sense of space thanks to high ceilings and full-height windows, the vast open-plan living/dining zone on the first floor is seamlessly connected with honey-toned floorboards, warmed by an ambient gas-log fireplace, and anchored by a gourmet kitchen adding panache and practicality with stone benchtops, full array of Smeg appliances for aspiring chefs, and an extra-long breakfast bar/island bench encouraging