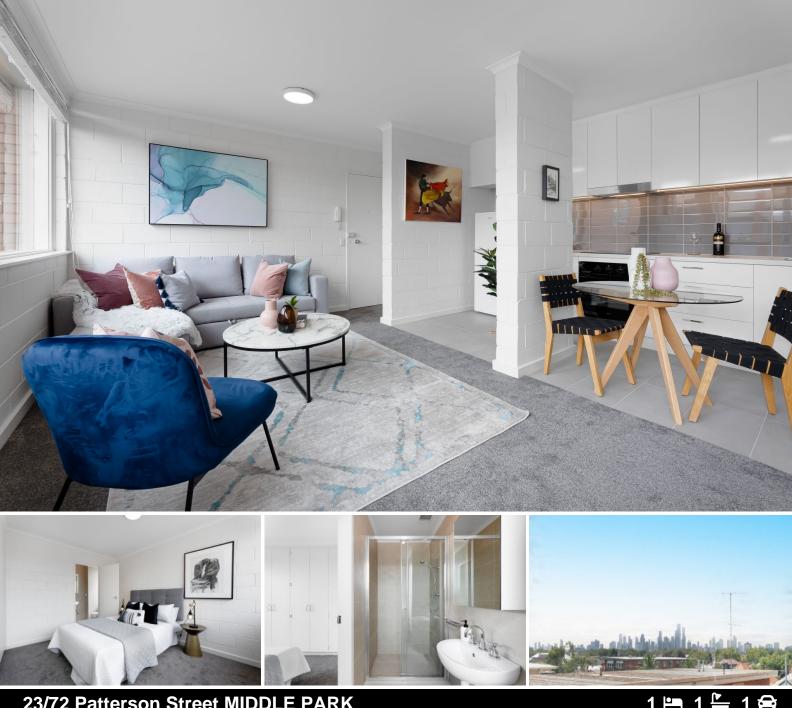

## 23/72 Patterson Street MIDDLE PARK

## **Renovated 1 Bedder with City Views**

Located just a minutes' walk from the beach, embrace the quiet life that Middle Park has to offer or enjoy the engaging night life that is in the neighboring St Kilda.

Located close to public transport, this approx. 43sqm newly renovated apartment has a spacious open plan living and kitchen area fitted with brand new appliances and ample storage. The living room hosts a comfortable floor plan with oversized windows which overlook the Melbourne city skyline.

The large bedroom shares the city views and features a built-in wardrobe. Walk through to the ensuite to find a brand new, renovated bathroom. The property features highly sought-after off-street parking with a single lock up garage to the rear.