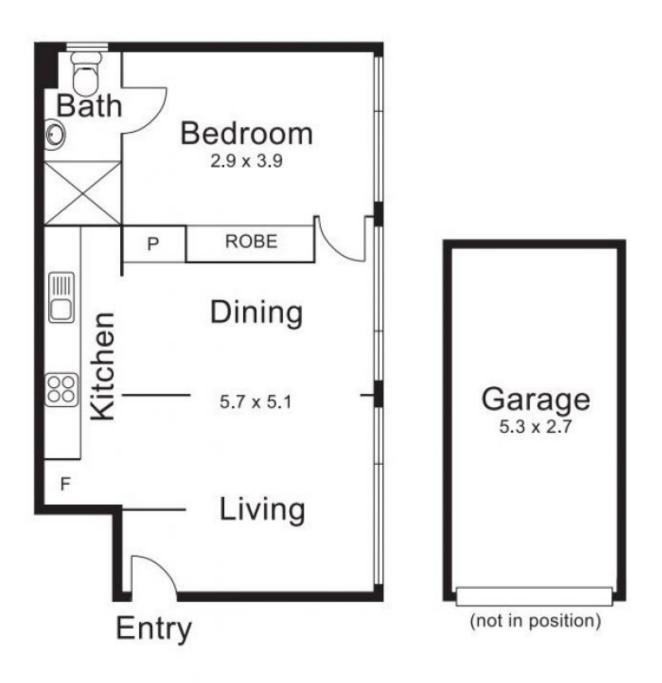

Located close to public transport, this approx. 43sqm newly renovated apartment has a spacious open plan living and kitchen area fitted with brand new appliances and ample storage. The living room hosts a comfortable floor plan with oversized windows which overlook the Melbourne city skyline.

The large bedroom shares the city views and features a built-in wardrobe. Walk through to the ensuite to find a brand new, renovated bathroom. The property features highly sought-after off-street parking with a single lock up garage to the rear.