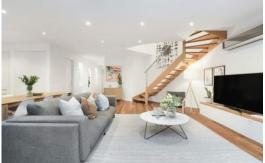

A light-filled open plan living space takes advantage of a sunny northerly aspect, complemented by a well-equipped modern kitchen with stainless steel appliances, stone benchtops and gas cooking, while a sunny, north facing alfresco patio and garden provide the perfect spot for entertaining.

This exceptional home delivers a spacious master bedroom with a luxurious ensuite and built-in-robes, large central family bathroom and two further good sized bedrooms, both with large windows ensuring streams of natural light. Two bedrooms enjoy their own private terrace balcony.