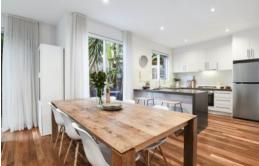

A light-filled open plan living space takes advantage of a sunny northerly aspect, complemented by a well-equipped modern kitchen with stainless steel appliances, stone benchtops and gas cooking, while a sunny, north facing alfresco patio and garden provide the perfect spot for entertaining.