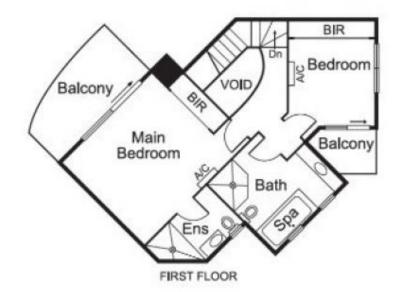

This exceptional home delivers a spacious master bedroom with a luxurious ensuite and built-in-robes, large central family bathroom and two further good sized bedrooms, both with large windows ensuring streams of natural light. Two bedrooms enjoy their own private terrace balcony.