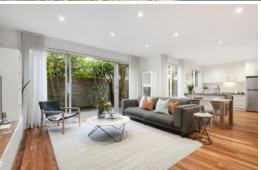

A light-filled open plan living space takes advantage of a sunny northerly aspect, complemented by a well-equipped modern kitchen with stainless steel appliances, stone benchtops and gas cooking, while a sunny, north facing alfresco patio and garden provide the perfect spot for entertaining.