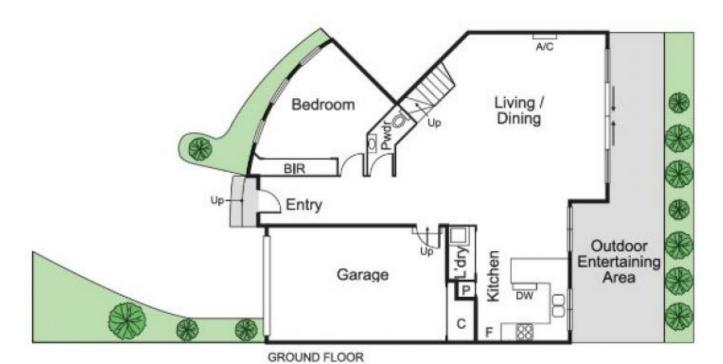

A light-filled open plan living space takes advantage of a sunny northerly aspect, complemented by a well-equipped modern kitchen with stainless steel appliances, stone benchtops and gas cooking, while a sunny, north facing alfresco patio and garden provide the perfect spot for entertaining.

Additional features include a single automatic lock-up garage with shelving and internal access to the home, as well as parking for a second car in the driveway, split system

Joey Eckstein 0419419199 jeckstein@wilsonagents.com.au