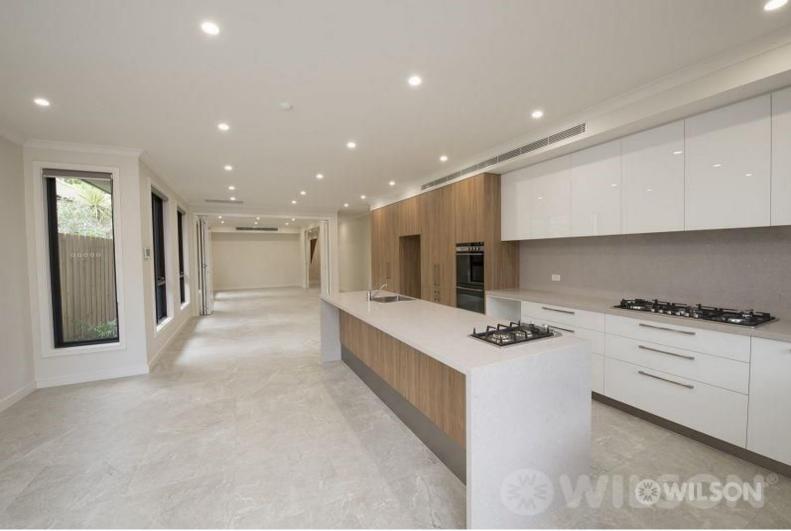

## One of a Kind flawless luxury townhouse

This immaculately designed contemporary 2 storey townhouse is crafted with quality features and fixtures that maximizes space and natural light while being close to Carlisle St, St Kilda Botanical Gardens, the Chapel St shopping precinct. Presented is a three bedroom townhouse with a floor plan that encourages family living in large open well lit spaces.

## Features:

- Welcoming entrance hall leading to upstairs bedrooms and through to living area
- Large living room flowing through to the open dining area
- Open kosher kitchen with great storage, dishwasher, gas cooking, stone benchtops and garden outlook
- Large main bedroom with built in robes and ensuite
- Two further bedrooms with built in robes
- Central bathroom with separate shower and bath