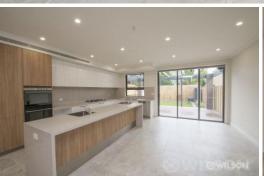

## One of a Kind flawless luxury townhouse

This immaculately designed contemporary 2 storey townhouse is crafted with quality features and fixtures that maximizes space and natural light while being close to Carlisle St, St Kilda Botanical Gardens, the Chapel St shopping precinct. Presented is a three bedroom townhouse with a floor plan that encourages family living in large open well lit spaces.

## Features:

- Welcoming entrance hall leading to upstairs bedrooms and through to living area
- Large living room flowing through to the open dining area
- Open kosher kitchen with great storage, dishwasher, gas cooking, stone benchtops and garden outlook
- Large main bedroom with built in robes and ensuite
- Two further bedrooms with built in robes
- Central bathroom with separate shower and bath