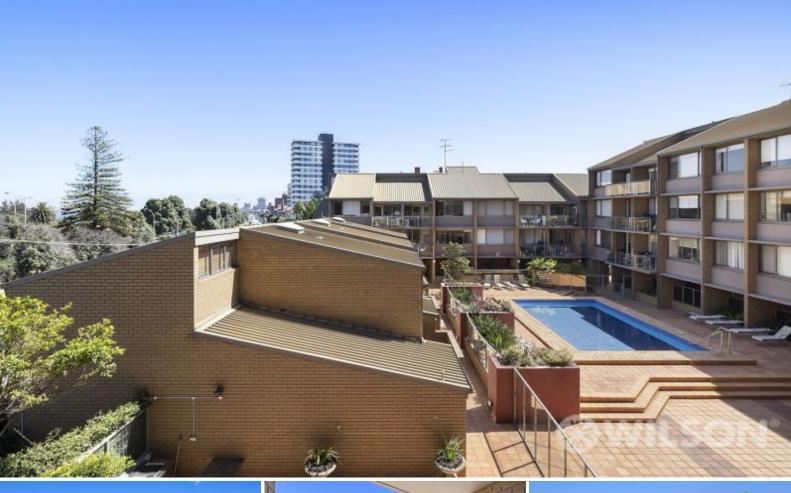

## "THE COURTYARD" - UNIQUE SPLIT LEVEL HOME WITH NORTHERN LIGHT & BAY VIEWS

Enclosed in a private oasis within "the Courtyard" building, this unique split level home is a haven of light and space. Renovated for modern taste in a solidly built block that's centred around an expansive courtyard with a pool and paved lounge area to soak in the sun.

This unique homes standout feature is the fabulous balcony which provides uninterrupted views of St Kilda West beach, all the way down to Middle Park. On a closer scale the balcony overlooks the communal yard and pool.