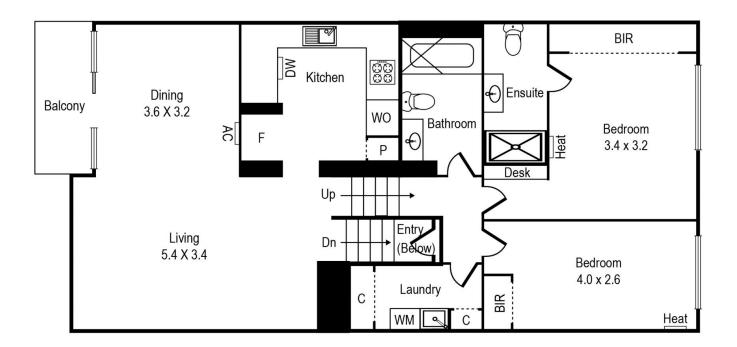

## "THE COURTYARD" - UNIQUE SPLIT LEVEL HOME WITH NORTHERN LIGHT & BAY VIEWS

Enclosed in a private oasis within "the Courtyard" building, this unique split level home is a haven of light and space. Renovated for modern taste in a solidly built block that's centred around an expansive courtyard with a pool and paved lounge area to soak in the sun.

Via a secure elevator, this bright home instantly embraces you with northern light and Bay views across the width of the open plan lounge area. A generous stone kitchen with a full suite of stainless steel appliances including dishwasher is finished with soft close drawers and terrific storage. A master bedroom with his and her robes is served by a sparkling ensuite with floor to ceiling tiles, floating vanity and rainfall shower head. The second bedroom is served by a matching central bathroom with bath tub, separate laundry room, gated underground parking for one and a storage shed.

This unique homes standout feature is the fabulous balcony which provides uninterrupted views of St Kilda West beach, all the way down to Middle Park. On a closer scale the balcony overlooks the communal yard and pool.