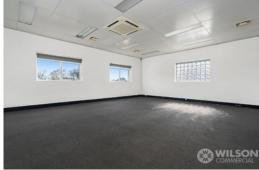

## \*\*\*Under Offer\*\*\*\* Self-Contained 1st Floor Office

Wilson Commercial are delighted to offer for lease 825a Glenhuntly Road, Caulfield. Conveniently located in the heart of Caulfield precinct, this spacious 1st floor office is well placed to accommodate a variety of tenants.

- Total area: 185 sqm approx..
- Separate areas for reception, boardroom, offices, workstation and storage areas
- Kitchen and 2 bathrooms
- Heating and Air conditioning
- Onsite parking
- Close proximity to public transport, retail, café and public amenities.
- Available from 15 April 2022!