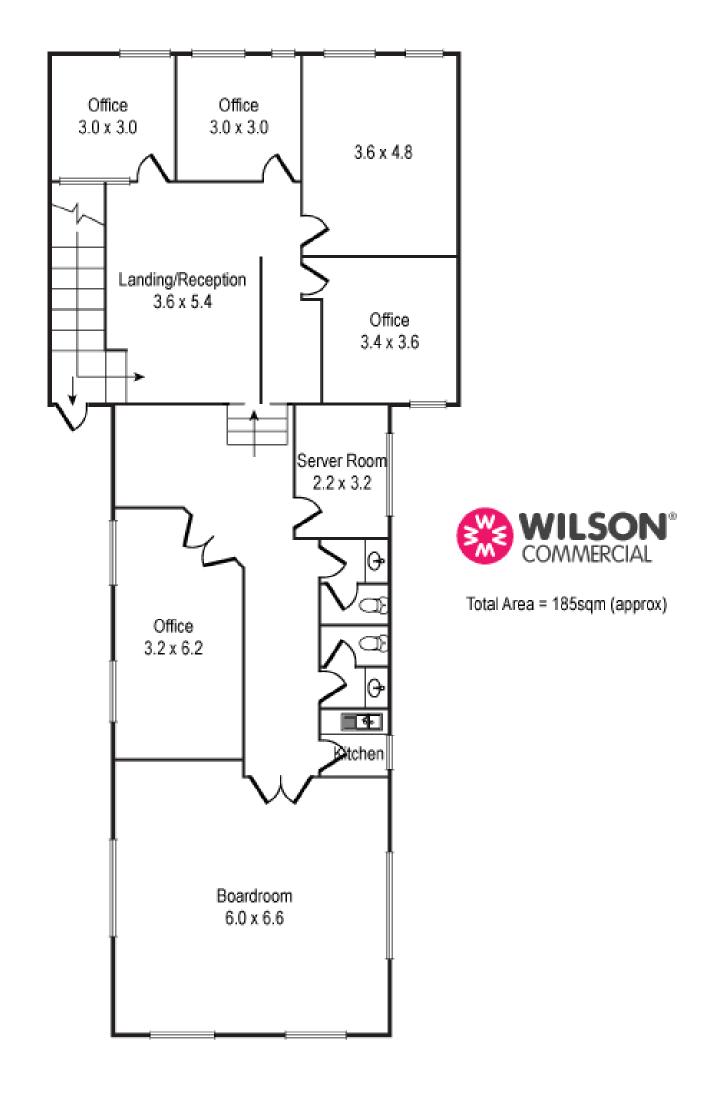

## \*\*\*Under Offer\*\*\*\* Self-Contained 1st Floor Office

Wilson Commercial are delighted to offer for lease 825a Glenhuntly Road, Caulfield. Conveniently located in the heart of Caulfield precinct, this spacious 1st floor office is well placed to accommodate a variety of tenants.

- Total area: 185 sqm approx..
- Separate areas for reception, boardroom, offices, workstation and storage areas
- Kitchen and 2 bathrooms
- Heating and Air conditioning
- Onsite parking
- Close proximity to public transport, retail, café and public amenities.
- Available from 15 April 2022!