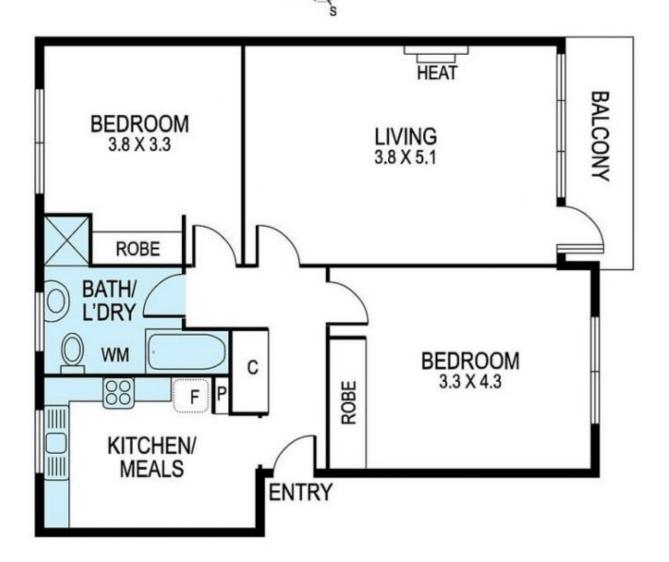

Comprises spacious, light and bright lounge / dining opening onto sunny balcony with leafy views, two sizable double bedrooms with built in robes, separate kitchen with meals area, superb bathroom network with separate bath and shower and laundry space.

Features include polished floorboards throughout, gas heating, secure entrance and undercover car parking.

Note: This idyllic position and low outgoings make this a fabulous opportunity for owner occupiers and investors alike wanting to enter the Armadale market.