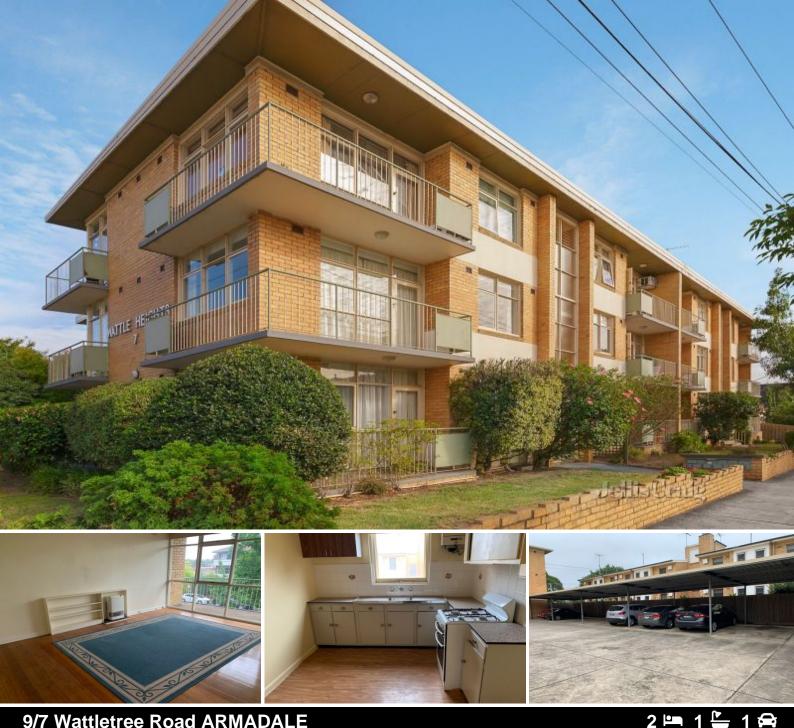

## 9/7 Wattletree Road ARMADALE

## Affordable Living in Sutherland Road

This immaculately presented two bedroom apartment facing tree lined Sutherland Road located on the first floor in this classic 1960s block known as Wattle Heights is within close proximity to trams, cafes, restaurants, shops of High Street and Glenferrie Road.

Comprises spacious, light and bright lounge / dining opening onto sunny balcony with leafy views, two sizable double bedrooms with built in robes, separate kitchen with meals area, superb bathroom network with separate bath and shower and laundry space.

Features include polished floorboards throughout, gas heating, secure entrance and undercover car parking.

Note: This idyllic position and low outgoings make this a fabulous opportunity for owner occupiers and investors alike wanting to enter the Armadale market.