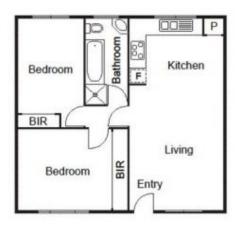

- Renovated kitchen with gas cooking and breakfast bench over the living room. Lots of natural light with large north facing windows.

- Two large bedrooms both with built in robes
- Bathroom with separate shower and bath
- Split system heating and cooling
- Onsite car park available
- Leased at \$425 to a renter that loves living here.
- Secure, boutique block of only 7 apartments.