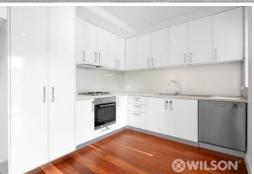

The flowing floor plan features:

- A generously sized living & amp; dining room with a split system
- Bosch-appointed kitchen with stone benchtop and gas cooking with stainless steel

Kiara Ventieri 0433 123 454 kventieri@wilsonagents.com.au