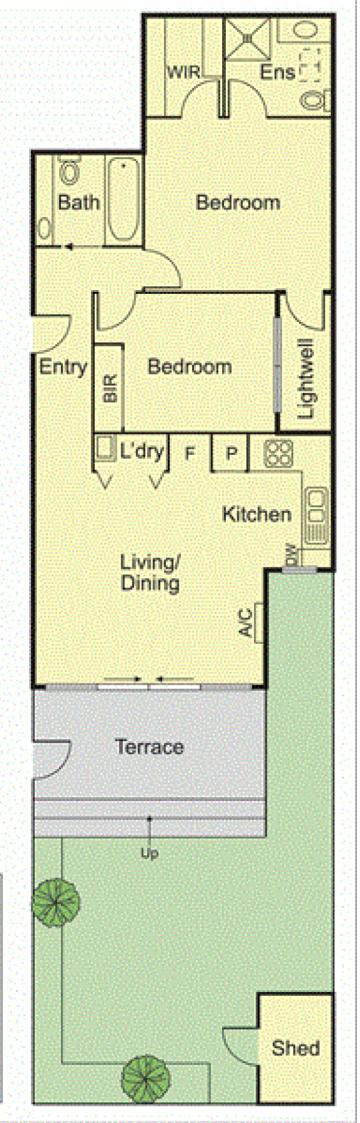

## 2/189 Hawthorn Road Caulfield North

2 🛰 2 🖺 1 🗲

## Large 2 bedroom unit with private courtyard and secured private entrance

Situated on the ground floor this 2 bedroom 2 bathroom unit with a private entrance leading into the private courtyard is one of a kind.

The flowing floor plan features:

- A generously sized living & amp; dining room with a split system
- Bosch-appointed kitchen with stone benchtop and gas cooking with stainless steel

Kiara Ventieri 0433 123 454 kventieri@wilsonagents.com.au