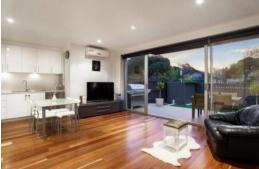

The flowing floor plan features:

- A generously sized living & amp; dining room with a split system
- Bosch-appointed kitchen with stone benchtop and gas cooking with stainless steel

Kiara Ventieri 0433 123 454 kventieri@wilsonagents.com.au