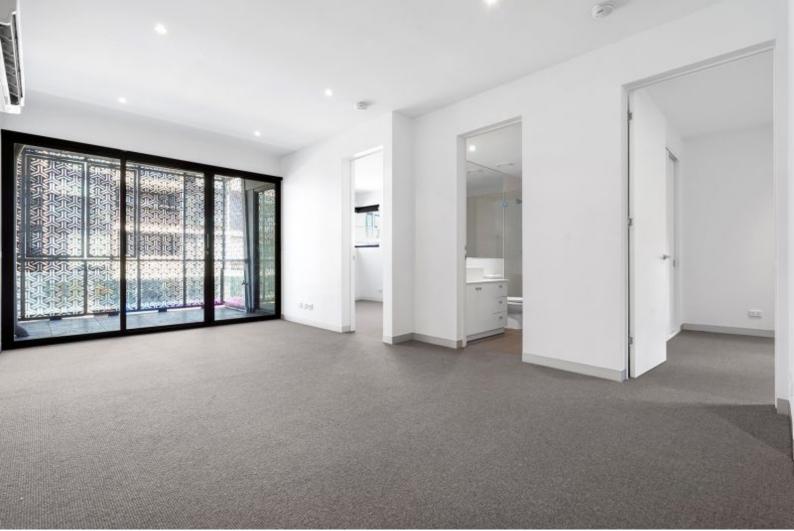

## Stylish, modern and in a great location

This freshly painted two-bedroom apartment is ideally situated in a modern secure building providing great access to the areas amenities.

## Features:

- Open living dining with balcony access
- Modern kitchen with stainless steel appliances including oven and dishwasher
- Main bedroom with built in robes and balcony access
- Second bedroom with built in robes
- Stylish central bathroom with washing machine taps
- Reverse cycle heating/cooling
- Freshly painted
- Secure basement car space with lift access
- Storage cage
- Close to St Kilda shopping cafes and bars