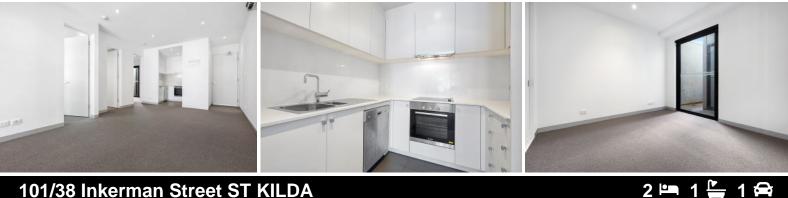

## 101/38 Inkerman Street ST KILDA

## Features:

- Open living dining with balcony access
- Modern kitchen with stainless steel appliances including oven and dishwasher
- Main bedroom with built in robes and balcony access
- Second bedroom with built in robes
- Stylish central bathroom with washing machine taps
- Reverse cycle heating/cooling
- Freshly painted
- Secure basement car space with lift access
- Storage cage
- Close to St Kilda shopping cafes and bars