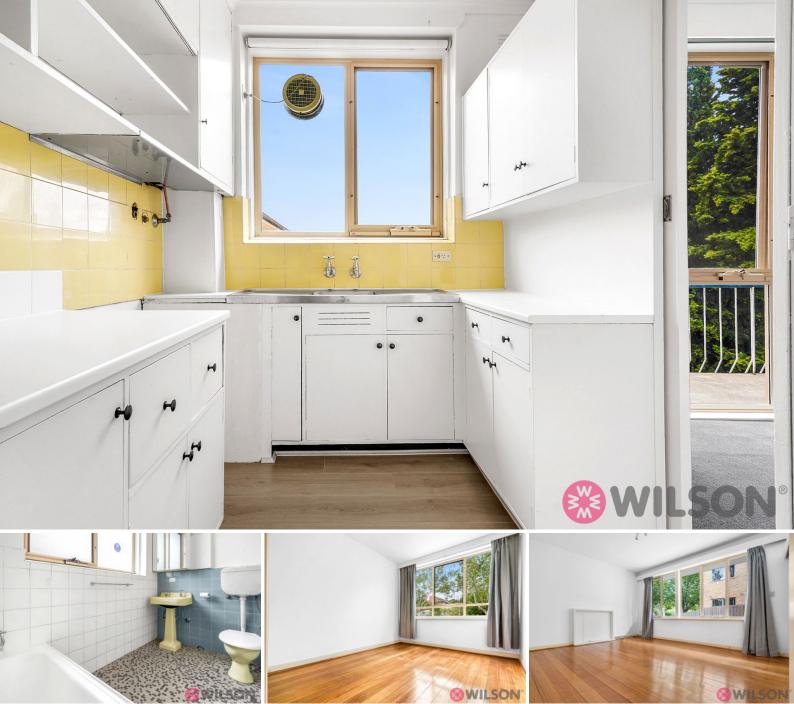

## Your own hidden St Kilda Oasis

This ground floor, one bedroom apartment will allow you to escape from the busy lifestyle.

Accommodation and features comprise:

- Welcoming entrance hall
- Huge living/dining area with ample natural light
- Separate kitchen with electric cooking
- Double sized bedroom with built in robes
- Timber floors and carpeted bedrooms
- Communal laundry facilities
- Off street parking