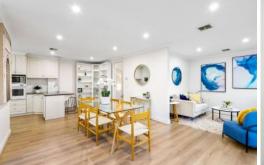

Complemented by a large kitchen (gas appliances), the generous mid-level living, dining and family areas welcome natural light from the north, with a balcony bathed in rays leading down to a sun-kissed wraparound courtyard ideal for alfresco entertaining and relaxation.