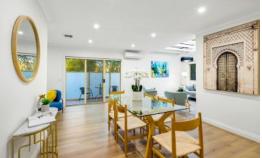

Complemented by a large kitchen (gas appliances), the generous mid-level living, dining and family areas welcome natural light from the north, with a balcony bathed in rays leading down to a sun-kissed wraparound courtyard ideal for alfresco entertaining and relaxation.