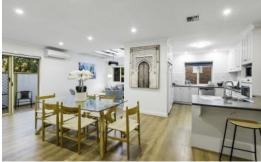

Complemented by a large kitchen (gas appliances), the generous mid-level living, dining and family areas welcome natural light from the north, with a balcony bathed in rays leading down to a sun-kissed wraparound courtyard ideal for alfresco entertaining and relaxation.