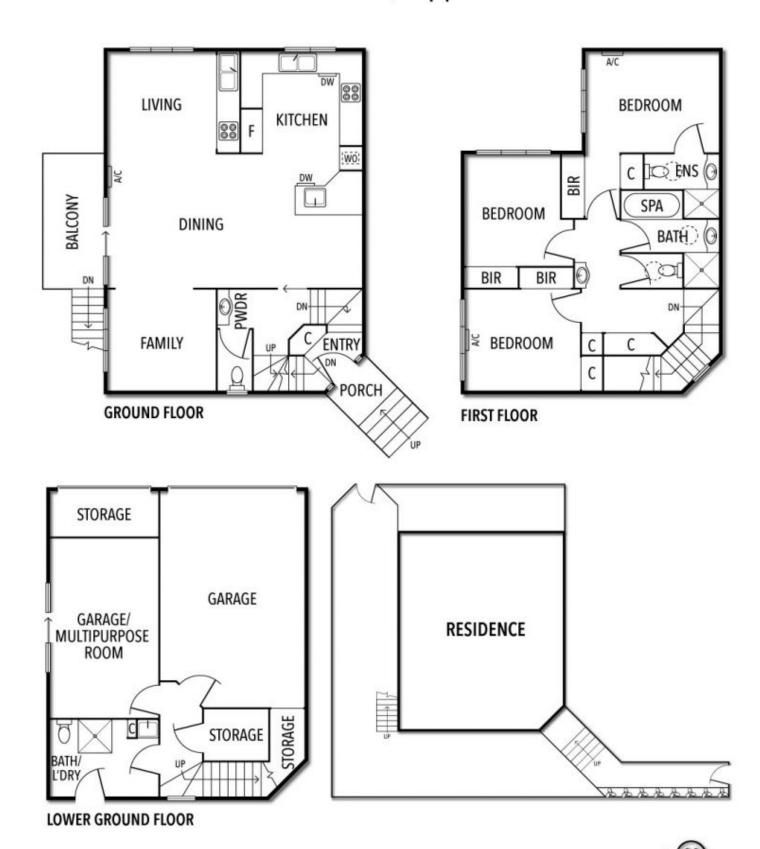

## **Easy-Care Living In Coveted Ripponlea Location**

Enjoying a supremely secure and secluded setting, this 3-bed, 3.5-bath town residence has been designed for comfort over three levels, offering easy-care spaces both indoors and out, generous accommodation and wonderful work-from-home flexibility.

Complemented by a large kitchen (gas appliances), the generous mid-level living, dining and family areas welcome natural light from the north, with a balcony bathed in rays leading down to a sun-kissed wraparound courtyard ideal for alfresco entertaining and relaxation.

All three top-level bedrooms have built-in robes, the master boasting an ensuite. Privately zoned on the ground floor, the versatility of the second garage to be utilised as a home office/retreat is enhanced by an adjoining full bathroom/laundry and secure direct access.

Including garage parking, gas-ducted heating, air conditioning, security intercom and handy extra storage throughout, it represents a rare opportunity not to be missed for its

Joey Eckstein 0419419199 jeckstein@wilsonagents.com.au