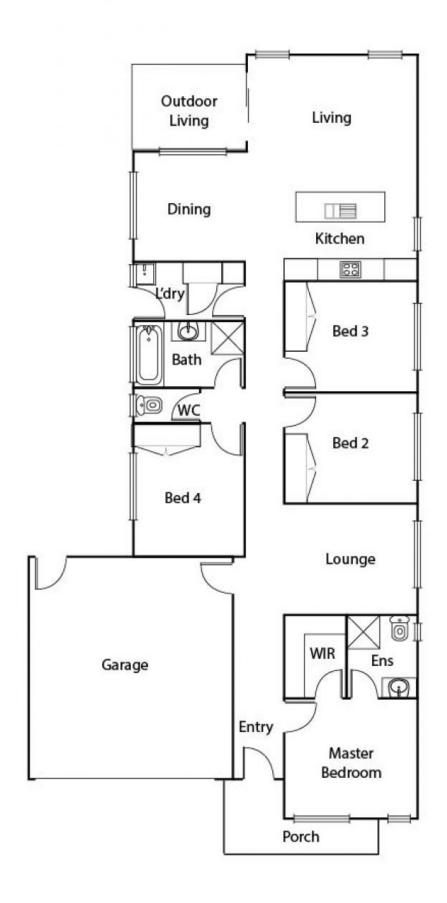

The house has been thoughtfully designed with 4 good size bedrooms (master with WIR and ensuite), double lock up garage, 2 separate living areas and a family sized dining space adjacent to the entertaining kitchen.

Amenities include; dishwasher, stainless steel appliances, split system heating and cooling, tiled living areas, bathtub in the main bathroom, robes throughout and a back yard large enough for pets and kids to play.