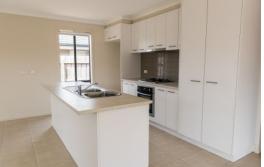

The house has been thoughtfully designed with 4 good size bedrooms (master with WIR and ensuite), double lock up garage, 2 separate living areas and a family sized dining space adjacent to the entertaining kitchen.

Amenities include; dishwasher, stainless steel appliances, split system heating and cooling, tiled living areas, bathtub in the main bathroom, robes throughout and a back yard large enough for pets and kids to play.