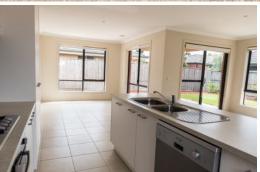

The house has been thoughtfully designed with 4 good size bedrooms (master with WIR and ensuite), double lock up garage, 2 separate living areas and a family sized dining space adjacent to the entertaining kitchen.

Amenities include; dishwasher, stainless steel appliances, split system heating and cooling, tiled living areas, bathtub in the main bathroom, robes throughout and a back yard large enough for pets and kids to play.