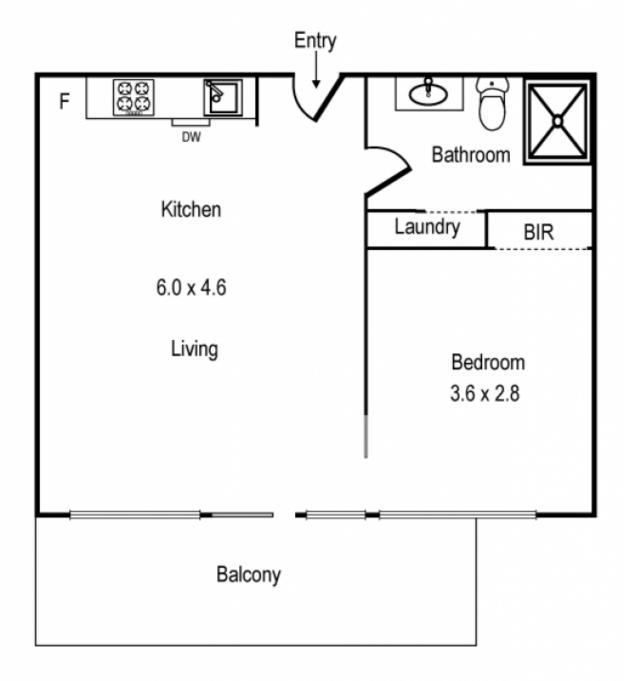

## Oversized modern apartment with all the bells and whistles!

Ultra-modern and offering the highly sought after mix of iconic location and private position, this stylish one bedroom apartment in a boutique Fitzroy Street development puts you in the heart of Melbournes best attractions! Bright, versatile and generously proportioned open-plan living/dining areas step out to a huge alfresco entertaining terrace enjoying a peaceful backdrop of iconic St Kilda palm trees. Modern kitchen with luxe Blanco appliances, dishwasher and sleek design perfect for easy entertaining. Top it all off with custom polished concrete floors throughout and a larger than normal lounge room. This is the very best of low maintenance living! Sleep soundly in the oversized bedroom with built-in-robes and floor to ceiling windows which are east facing allowing tons of natural light to filter straight in. Features include: heating, security entry, proximity to public transport and carpark on title. An excellent investment or first home, this lock up and leave' apartment makes the beaches and eclectic lifestyle of St Kilda yours to enjoy!