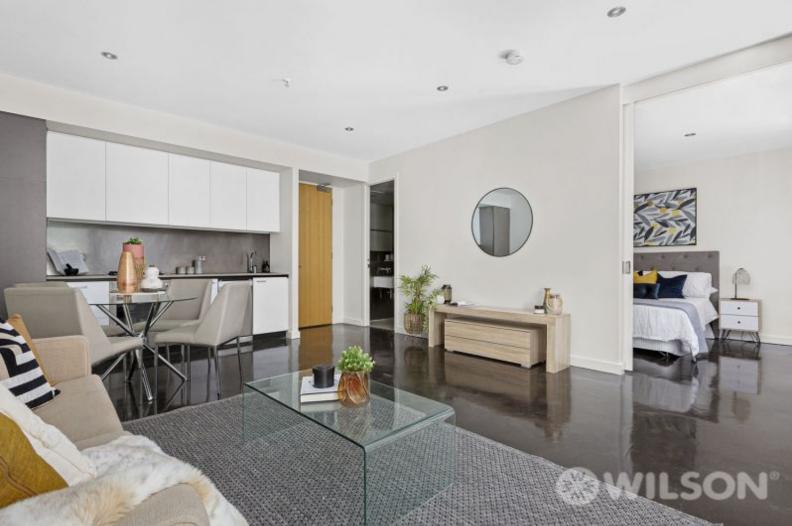

## Oversized modern apartment with all the bells and whistles!

Ultra-modern and offering the highly sought after mix of iconic location and private position, this stylish one bedroom apartment in a boutique Fitzroy Street development puts you in the heart of Melbournes best attractions! Bright, versatile and generously proportioned open-plan living/dining areas step out to a huge alfresco entertaining terrace enjoying a peaceful backdrop of iconic St Kilda palm trees. Modern kitchen with luxe Blanco appliances, dishwasher and sleek design perfect for easy entertaining. Top it all off with custom polished concrete floors throughout and a larger than normal lounge room. This is the very best of low maintenance living! Sleep soundly in the oversized bedroom with built-in-robes and floor to ceiling windows which are east facing allowing tons of natural light to filter straight in. Features include: heating, security entry, proximity to public transport and carpark on title. An excellent investment or first home, this lock up and leave' apartment makes the beaches and eclectic lifestyle of St Kilda yours to enjoy!