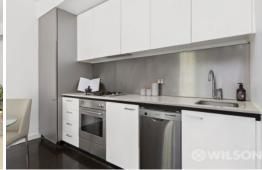

## Oversized modern apartment with all the bells and whistles!

Ultra-modern and offering the highly sought after mix of iconic location and private position, this stylish one bedroom apartment in a boutique Fitzroy Street development puts you in the heart of Melbournes best attractions! Bright, versatile and generously proportioned open-plan living/dining areas step out to a huge alfresco entertaining terrace enjoying a peaceful backdrop of iconic St Kilda palm trees. Modern kitchen with luxe Blanco appliances, dishwasher and sleek design perfect for easy entertaining. Top it all off with custom polished concrete floors throughout and a larger than normal lounge room. This is the very best of low maintenance living! Sleep soundly in the oversized bedroom with built-in-robes and floor to ceiling windows which are east facing allowing tons of natural light to filter straight in. Features include: heating, security entry, proximity to public transport and carpark on title. An excellent investment or first home, this lock up and leave' apartment makes the beaches and eclectic lifestyle of St Kilda yours to enjoy!