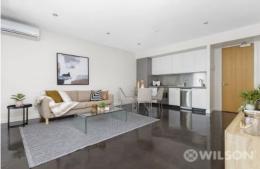

## Oversized modern apartment with all the bells and whistles!

Ultra-modern and offering the highly sought after mix of iconic location and private position, this stylish one bedroom apartment in a boutique Fitzroy Street development puts you in the heart of Melbournes best attractions! Bright, versatile and generously proportioned open-plan living/dining areas step out to a huge alfresco entertaining terrace enjoying a peaceful backdrop of iconic St Kilda palm trees. Modern kitchen with luxe Blanco appliances, dishwasher and sleek design perfect for easy entertaining. Top it all off with custom polished concrete floors throughout and a larger than normal lounge room. This is the very best of low maintenance living! Sleep soundly in the oversized bedroom with built-in-robes and floor to ceiling windows which are east facing allowing tons of natural light to filter straight in. Features include: heating, security entry, proximity to public transport and carpark on title. An excellent investment or first home, this lock up and leave' apartment makes the beaches and eclectic lifestyle of St Kilda yours to enjoy!