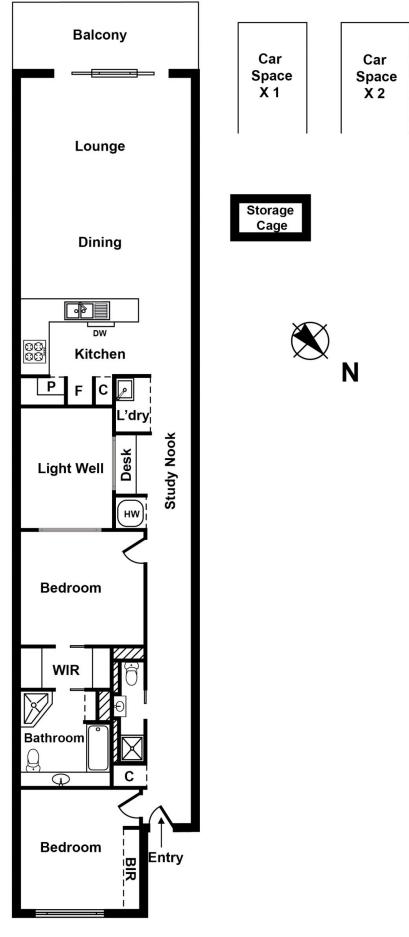

## Unit 202, 315 Beaconsfield Pde, St Kilda West

Whilst every attempt has been made to ensure the accuracy of this floorplan, measurements of doors, windows, rooms and any other items are approximates only. The producer or agent cannot be held responsible for any errors, omissions or misstatements. This plan is for illustrative purposes only and should be used as such.