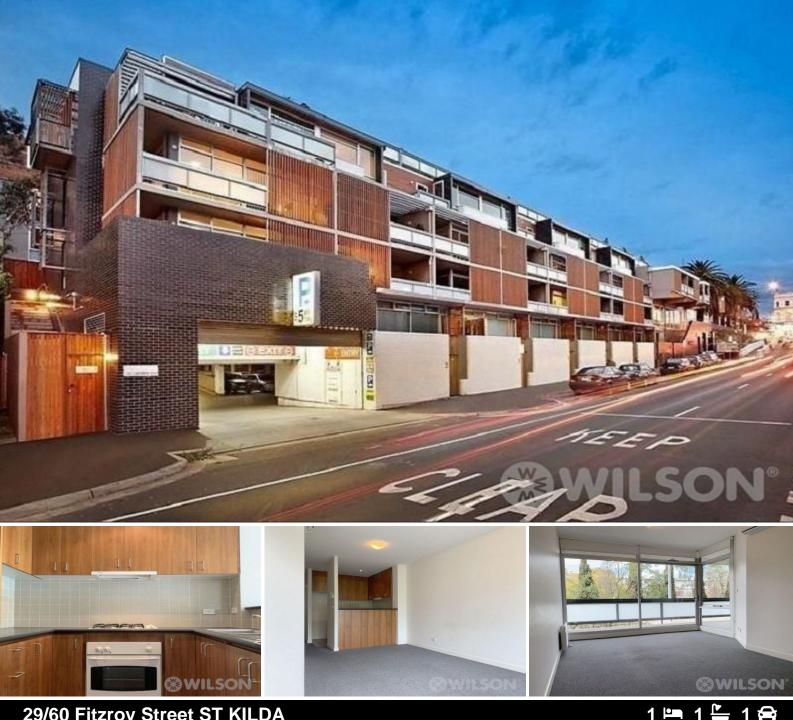

## 29/60 Fitzroy Street ST KILDA

## Space and lifestyle at your doorstep

\*Entrance via Canterbury Road, next door to the entrance to carpark also known as 29/252 Canterbury Road\*

This ground floor one bedroom apartment in located in the iconic St Kilda Metropol Building and has everything you need. A generously oversized one-bedroom apartment featuring:

- Welcoming entry hallway with built in storage space
- Open plan living and dining area
- Modern kitchen with timber cupboards
- Spacious bedroom with walk in robe with a connecting door to the main bathroom
- Large bathroom with shower over bath and concealed European laundry
- Separate study space
- Spacious private balcony
- Secure off-street parking