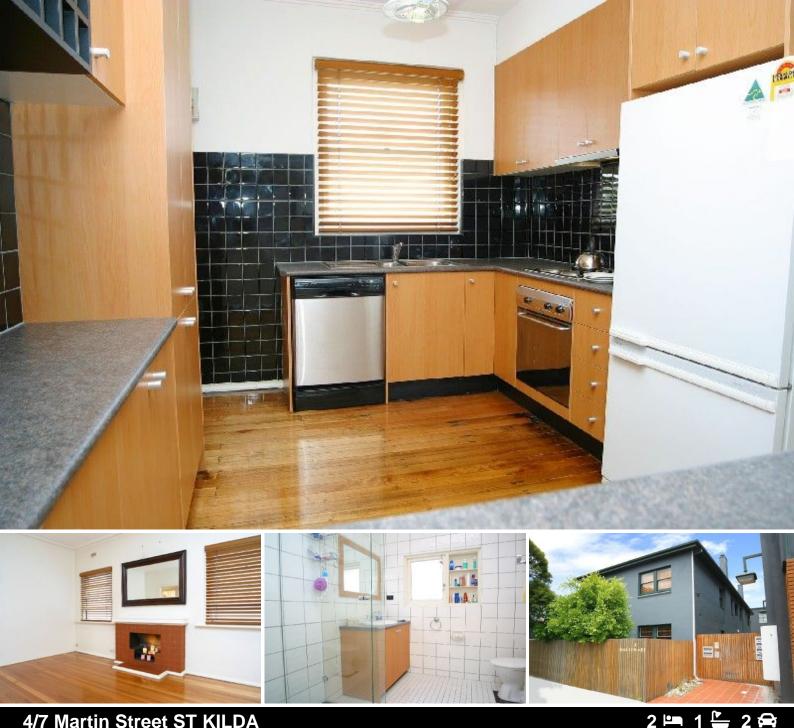

## 4/7 Martin Street ST KILDA

## Vibrant St Kilda location, double parking and a close walk to the beach

This boutique 2 bedroom apartment situated in a secure and well presented development. Steps from shopping and dining precincts of Carlisle and Chapel Streets, the beach and ample transport links including Balaclava Station. Well suited for the professionals that want to be close to everything.

- Two good size bedrooms with built in robes
- Living room with ornamental fireplace
- Split System heating & cooling
- Stylish kitchen with stainless steel appliances, fridge & dishwasher & plenty of storage
- Sparkling white modern bathroom with shower
- Washing machine facilities

This great property also features polished boards & wooden venetian blinds throughout, security entrance & 2 secure off street parking's.

Jenny Chin 0422 000 265 jchin@wilsonagents.com.au

1

2