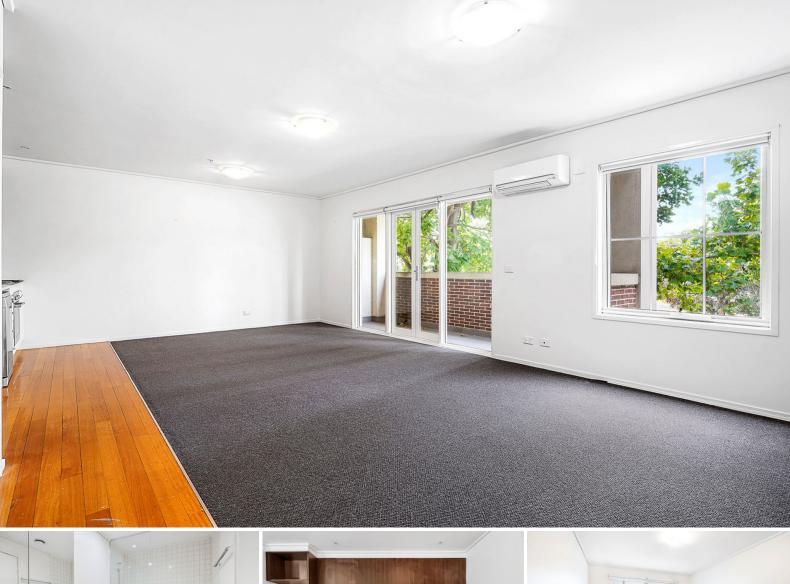

With two hotel sized bedrooms, the master with a unique 2 way bathroom, a glorious kitchen with up-to-the-minute stainless steel appliances euro style laundry, sleek open plan design, a huge living/dining area all flooded in natural light leading to a large terrace for entertaining or for enjoying your morning cuppa!

Complete with under cover security parking (via remote control), and a secure storage cage, with another seperate courtyard off the 2nd bedroom, a/c, heating.