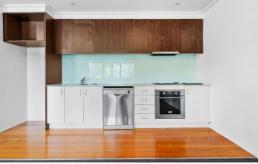

With two hotel sized bedrooms, the master with a unique 2 way bathroom, a glorious kitchen with up-to-the-minute stainless steel appliances euro style laundry, sleek open plan design, a huge living/dining area all flooded in natural light leading to a large terrace for entertaining or for enjoying your morning cuppa!